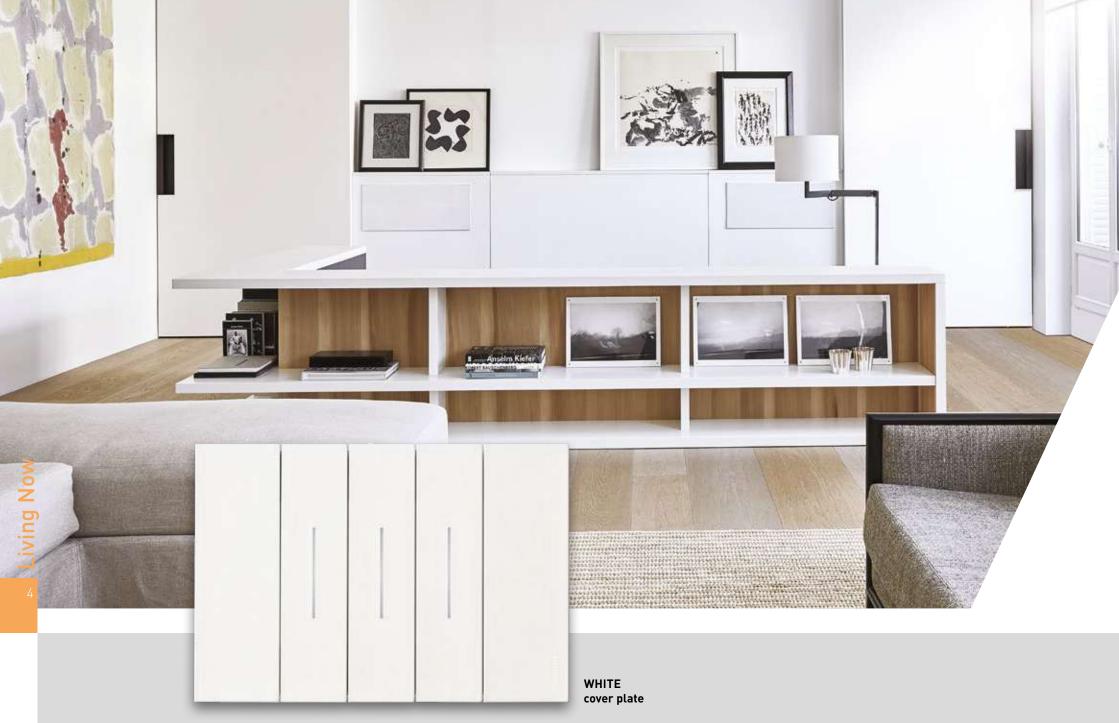

### **Full touch controls**

The light can be switched on or off by pressing any point of the surface of the keys. After being pressed, the keys return to their original position, perfectly aligned.

Material: techno polymer Code: ...KW