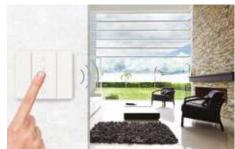

### **GENERAL CONTROL**

With one single click, a general control will allow you to switch off all the lights and lower all the shutters when you leave your home, or to activate your favourite scenario.

### **WIRELESS CONTROL**

You can add wireless controls (lights, shutters and sockets), or **reposition them at any time** depending on your needs.

You can receive warning notifications on your smartphone in case of faults (blackout, appliance fault).