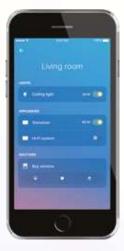

### **GENERAL CONTROL**

With one single click, a general control will allow you to switch off all the lights and lower all the shutters when you leave your home, or to activate your favourite scenario.

From your smartphone, you will be able to view and check the status of lights, shutters and connected power sockets from anywhere.

**CONTROL WITH SMARTPHONE** 

HOME + CONTROL app

YOICE COMMAND
You can control your system with
your voice thanks to your favourite
voice assistant.

### What you can do with the App:

- 1. Activate and customise 4 scenarios: coming in, going out, day, night;
- 2. View and check the status of lights and shutters, and the loads connected to sockets;
- **3.** View the total home consumption and those of each socket (real time or cumulative);
- 4. Receive notifications when the maximum power allowed by the contract with the energy supplier is exceeded, to avoid blackouts;