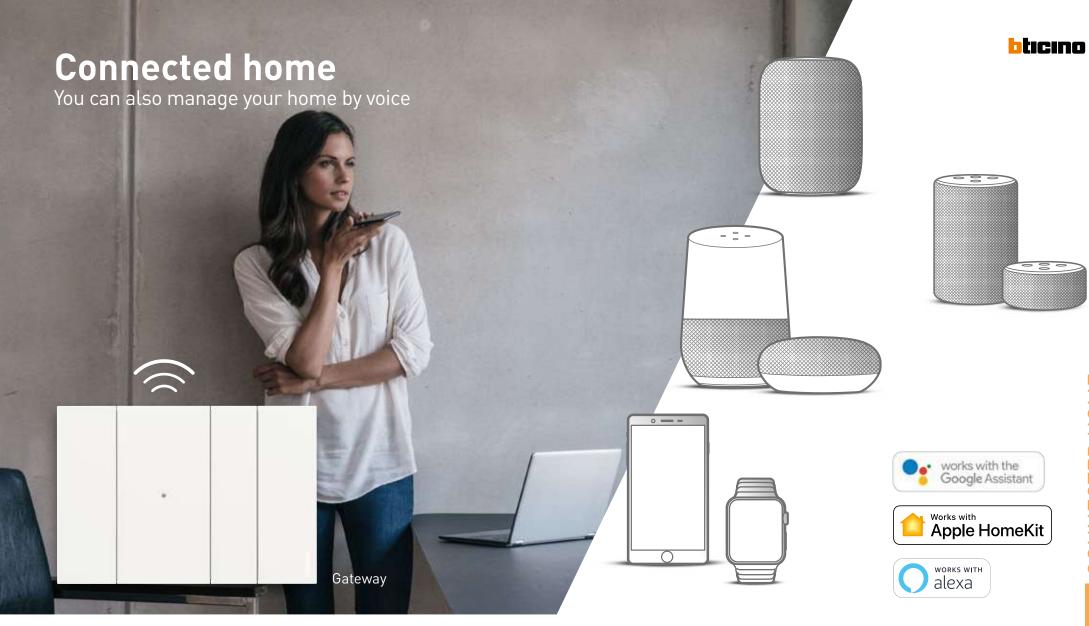

From your smartphone, you will be able to view and check the status of lights, shutters and connected power sockets from anywhere.

**CONTROL WITH SMARTPHONE** 

HOME + CONTROL app

YOICE COMMAND
You can control your system with
your voice thanks to your favourite
voice assistant.

"SIRI, switch the bedroom light on", "OK Google, switch all the home lights off", "ALEXA, switch the kitchen light off". With Living Now with Netatmo, your customer will be able to control the system using Apple, Google and Amazon voice assistants. An extremely useful features, particularly for those with mobility problems.

Note: HomeKit is a registered trade mark which is the property of Apple Inc., Google Home is a registered trade mark which is the property of Google LLC, Amazon Alexa is a registered trade mark which is the property of Amazon.com, Inc.