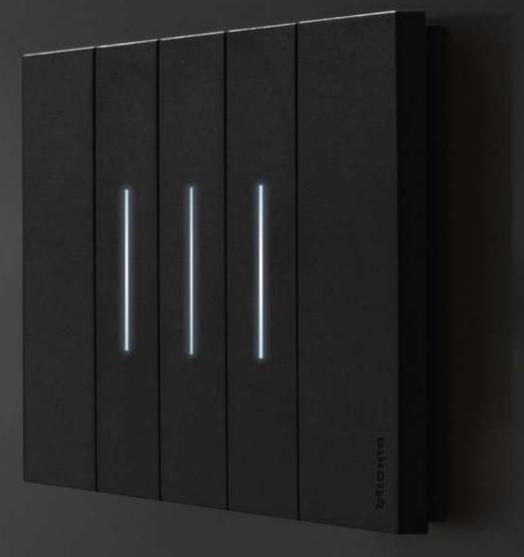

## LIVING NO W<sub>®</sub>

Forever an icon, today Smart as well.

### **Full touch controls**

The light can be switched on or off by pressing any point of the surface of the keys. After being pressed, the keys return to their original position, perfectly aligned.

Material: techno polymer Code: ...KW