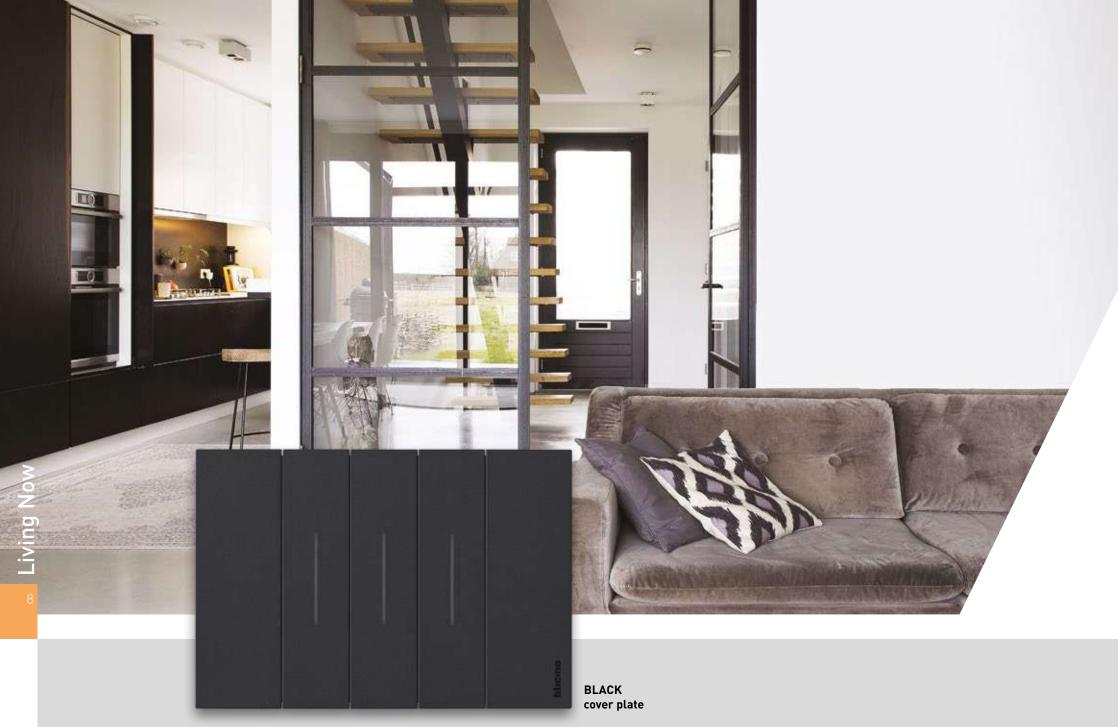

### **b**ticino

SPACE cover plate

Material: zamak

Code: ...NG

STEEL cover plate

Material: wood Code: ...LG

Material: techno polymer Code: ...DG

NIGHT cover plate