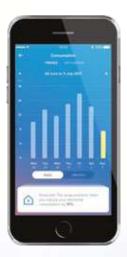

### **ENERGY CONSUMPTION CONTROL**

Use your smartphone to check the electricity consumption of your home or appliances and receive an alarm notification to prevent blackouts (when your energy limit is exceeded).

### What you can do with the App:

- 1. Activate and customise 4 scenarios: coming in, going out, day, night;
- 2. View and check the status of lights and shutters, and the loads connected to sockets;
- **3.** View the total home consumption and those of each socket (real time or cumulative);
- 4. Receive notifications when the maximum power allowed by the contract with the energy supplier is exceeded, to avoid blackouts;