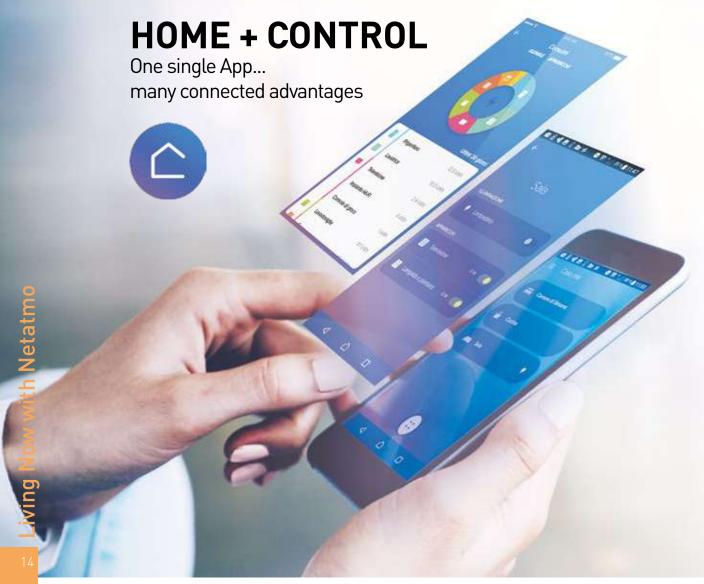

### One single App at everyone's reach

A. Download the Home + Control app

- **B.** Associate the Gateway to the app and to the home Wi-Fi network
- C. Assigns a description to every connected device (e.g. chandelier) and the room where it is installed (e.g. living room)

### What you can do with the App:

- 1. Activate and customise 4 scenarios: coming in, going out, day, night;
- 2. View and check the status of lights and shutters, and the loads connected to sockets;
- **3.** View the total home consumption and those of each socket (real time or cumulative);
- 4. Receive notifications when the maximum power allowed by the contract with the energy supplier is exceeded, to avoid blackouts;