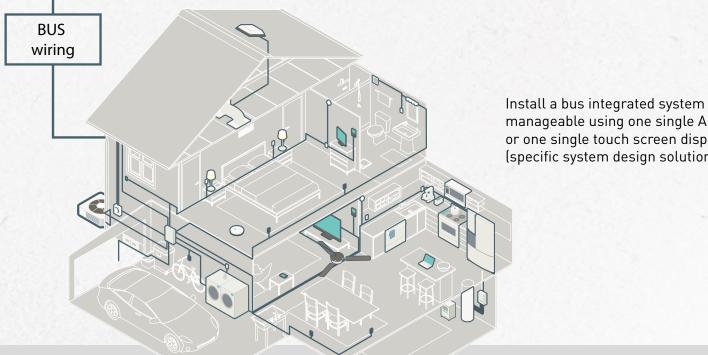

# Living Now, the right solution for all roads

**Connected** home

itional electric system and RT functions connected Wi-Fi network, controlled ME + CONTROL App able for new systems or ght refurbishment).

WIRING DEVICES

+

General

control

**Shutters** 

Scenario

control

Video door entry

system

Consumption

display

Energy Manage-

ment

Integration with other brand

MyHOME\_Up system

manageable using one single App or one single touch screen display (specific system design solution).

MYHOME\_UP SYSTEM

**Connected wiring devices** 