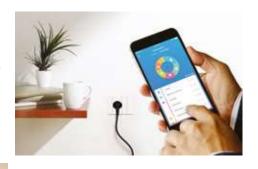

From your smartphone, you will be able to view and check the status of lights, shutters and connected power sockets from anywhere.

**CONTROL WITH SMARTPHONE** 

HOME + CONTROL app

YOICE COMMAND
You can control your system with
your voice thanks to your favourite
voice assistant.

### **ENERGY CONSUMPTION CONTROL**

Use your smartphone to check the electricity consumption of your home or appliances and receive an alarm notification to prevent blackouts (when your energy limit is exceeded).