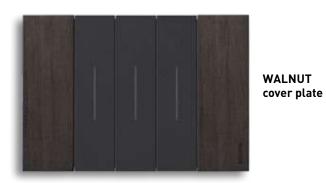

rial: zamak Code: ...ZM



**AURA** cover plate



OPTIC cover plate

Material: wood

Code: ...LM

Material: techno polymer Code: ...DM

Material: techno polymer - pixel effect Code: ...MM

|          | Living Now cove | er plates code |        |
|----------|-----------------|----------------|--------|
| 2 module | 3 module        | 4 module       | 6 modi |
|          |                 |                |        |

### KA4802... KA4803... KA4804... KA4806...

### Cover plate finishing

The zamak finishes are obtained using non-mass production procedures. The individual differences among the various cover plates are therefore a distinguishing valuable element.



Material: techno polymer Code: ...KG

### **b**ticino



SPACE cover plate

Material: zamak

Code: ...NG



STEEL cover plate





Material: wood Code: ...LG



Material: techno polymer Code: ...DG

NIGHT cover plate

Living Now cover plates code

2 module 3 module 4 module 6 module

KA4802... KA4803... KA4804... KA4806...

### Cover plate finishing

The zamak finishes are obtained using non-mass production procedures. The individual differences among the various cover plates are therefore a distinguishing valuable element.

# Living Now, the right solution for all roads

**Connected** home



itional electric system and RT functions connected Wi-Fi network, controlled ME + CONTROL App able for new systems or ght refurbishment).

WIRING DEVICES



+









General

control

**Shutters** 

Scenario

control









Video door entry

system

Consumption

display

Energy Manage-

ment

Integration with other brand