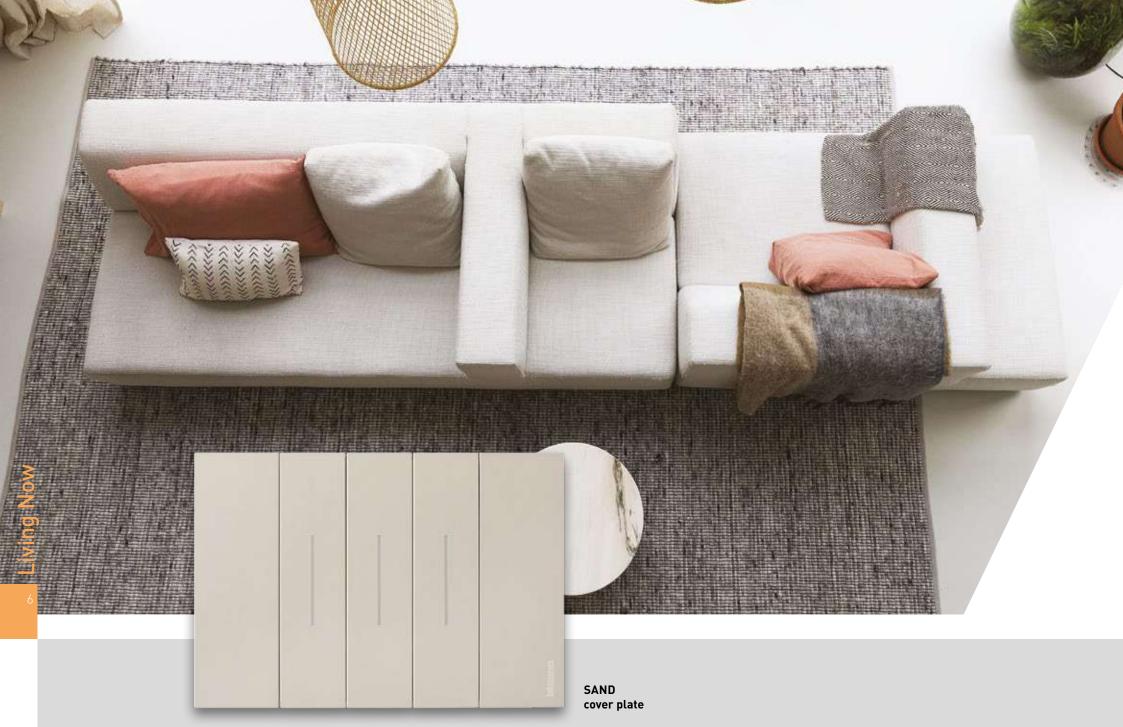

pressing any point of the surface of the keys. After being pressed, the keys return to their original position, perfectly aligned.



Material: techno polymer Code: ...KW

### bticino



Material: zamak

Code: ...ZW



Material: zamak Code: ...NW



Material: techno polymer Code: ...DW



GOLD

cover plate

Material: techno polymer Code: ...DA



MOON

cover plate

Material: techno polymer - pixel effect Code: ...MW

### Living Now cover plates code

| 2 module | 3 module | 4 module | 6 module |
|----------|----------|----------|----------|
| KA4802   | KA4803   | KA4804   | KA4806   |

### Cover plate finishing

The zamak finishes are obtained using non-mass production procedures. The individual differences among the various cover plates are therefore a distinguishing valuable element.



Material: techno polymer Code: ...KM





cover plate

COPPER



OAK cover plate

Material: zamak Code: ...ZM



**AURA** cover plate



OPTIC cover plate

Material: wood

Code: ...LM

Material: techno polymer Code: ...DM

Material: techno polymer - pixel effect Code: ...MM

|          | Living Now cove | er plates code |        |
|----------|-----------------|----------------|--------|
| 2 module | 3 module        | 4 module       | 6 modi |
|          |                 |                |        |

### KA4802... KA4803... KA4804... KA4806...

### Cover plate finishing

The zamak finishes are obtained using non-mass production procedures. The individual differences among the various cover plates are therefore a distinguishing valuable element.



Material: techno polymer Code: ...KG

###