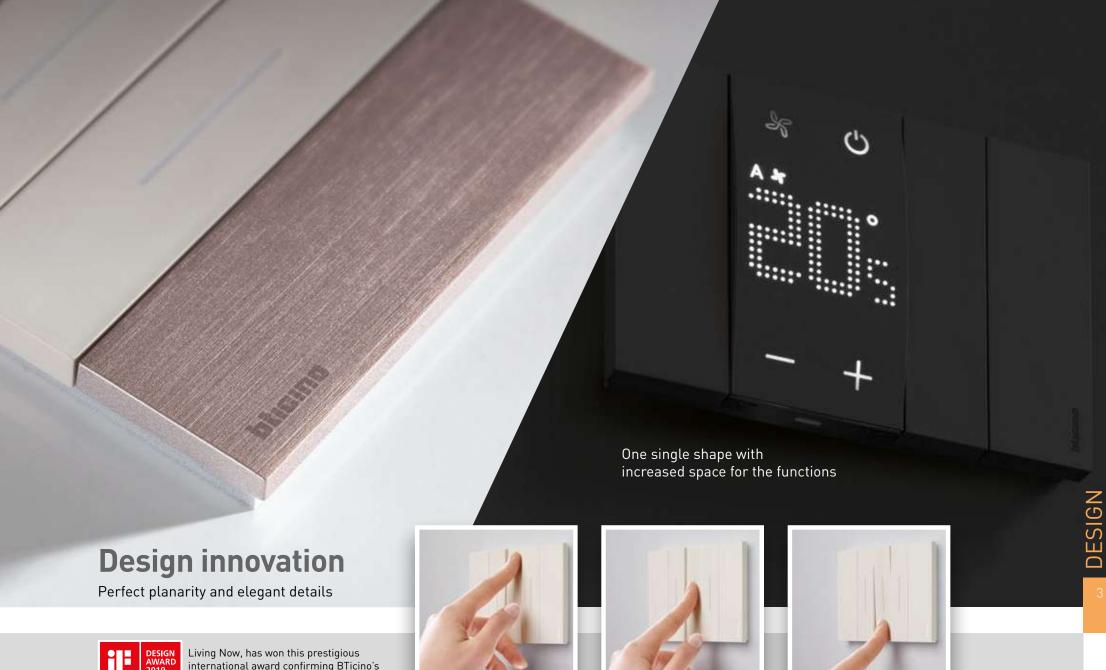

### LIVING **NOW**®

international award confirming BTicino's ability to combine technology and design

### **Full touch controls**

The light can be switched on or off by pressing any point of the surface of the keys. After being pressed, the keys return to their original position, perfectly aligned.

Material: techno polymer Code: ...KW