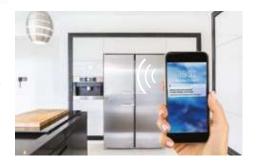

# Living Now, the right solution for all roads

**Connected** home

itional electric system and RT functions connected Wi-Fi network, controlled ME + CONTROL App able for new systems or ght refurbishment).

From your smartphone, you will be able to view and check the status of lights, shutters and connected power sockets from anywhere.

**CONTROL WITH SMARTPHONE** 

HOME + CONTROL app

YOICE COMMAND
You can control your system with
your voice thanks to your favourite
voice assistant.