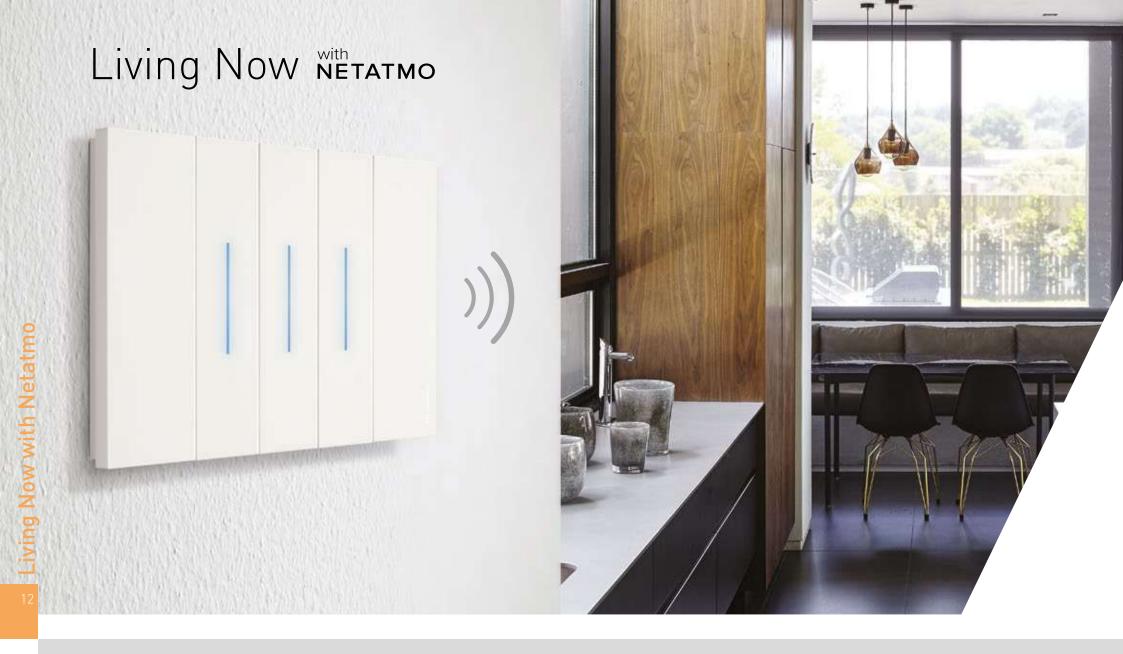

## LIVING NO W<sub>®</sub>

Forever an icon, today Smart as well.

### LIVING **NOW**®

international award confirming BTicino's ability to combine technology and design

### **Full touch controls**

The light can be switched on or off by pressing any point of the surface of the keys. After being pressed, the keys return to their original position, perfectly aligned.

Material: techno polymer Code: ...KW