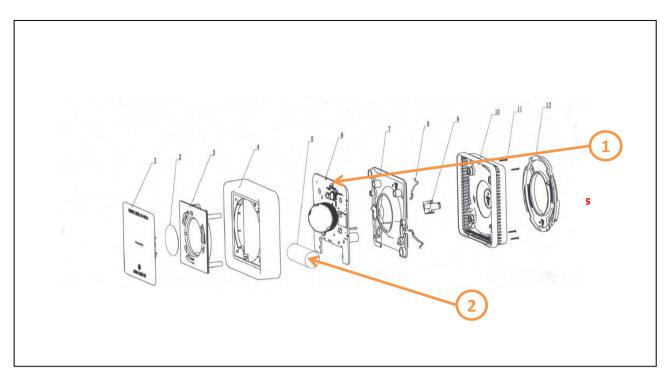

#### **End of Life Instructions**

| Recommendation   | Number on drawing | Component / Material                                 | Weight (in g) | Comment |
|------------------|-------------------|------------------------------------------------------|---------------|---------|
| To be depolluted |                   | Electronic Board (Communication) > 10cm <sup>2</sup> | 51.81         |         |
| To be depolluted |                   | Other battery                                        | 22.82         |         |