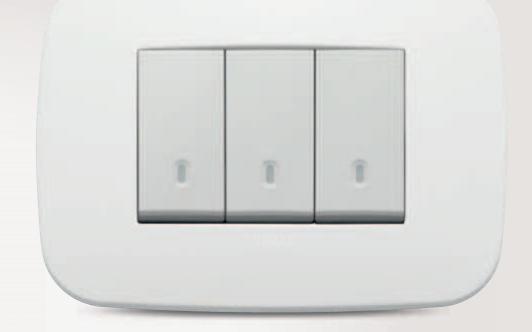

#### MULTI-MODULE CLASSIC COVER PLATES

#### BRITISH STANDARD CLASSIC COVER PLATES

#### CLASSIC AND ROUND COVER PLATES IN OTHER STANDARDS