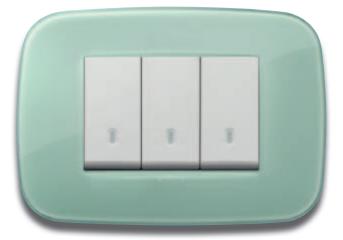

## Metal-Elite and Metal-Color: the marvels of metal.

Painted zamak and PVD-coated zamak: two metal types, ample strength, numerous shades and different textures chosen to highlight the contemporary style of this product range.

#### OVER 200 COLOURS.

Metal cover plates can be chosen in a colour that best complements the style of interior design. This gamut of alternatives will offer the latest styling trends, and brings maximum value and impact to the architectural project.