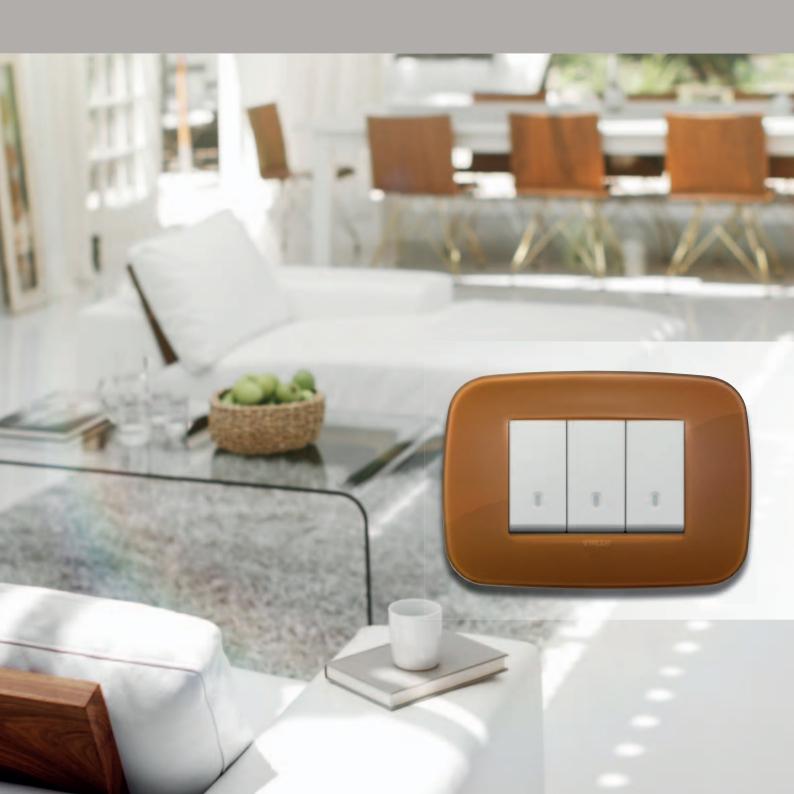

# Reflex-Plus eclectic and versatile technopolymer

A shiny material with a special frosted look in various hues: from the full-bodied caramel and ultramarine to the lighter shades of sage and smoky grey.