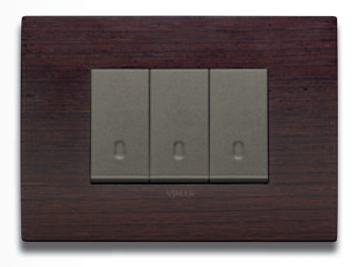

### Solid wood: an iconic material that is always contemporary.

Cover plates with a strong material quality, conveyed through the warm, harmonious appeal of solid wood. And selected based on details, particular finishes, brightness and the natural qualities of a timeless material.