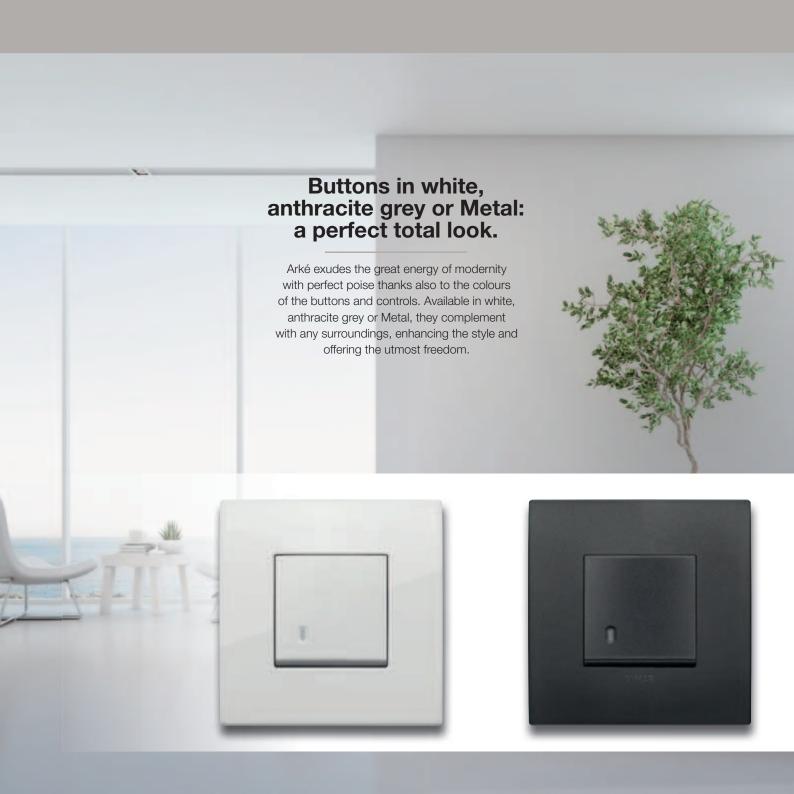

#### Materials and finishes. To express all-Italian creativity beautifully.

Materials selected to stand the test of time, innovative production processes and typically Italian attention to finishes. A perfect combination that offers a product of outstanding style designed to enhance every space with its most unique expression.

## Metal-Elite and Metal-Color: the marvels of metal.

Painted zamak and PVD-coated zamak: two metal types, ample strength, numerous shades and different textures chosen to highlight the contemporary style of this product range.