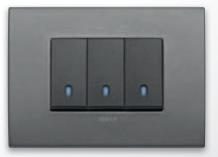

Two designs inspired by the principle of simplicity: the cover plates are stripped of all unnecessary decoration and define a new model of energy.

**Arké is Classic:** rigorous and linear, available with between 1 and 21 modules, also in the **British Standard** and **multi-module** versions. Or **Round:** soft and sinuous, with between 1 and 21 modules.