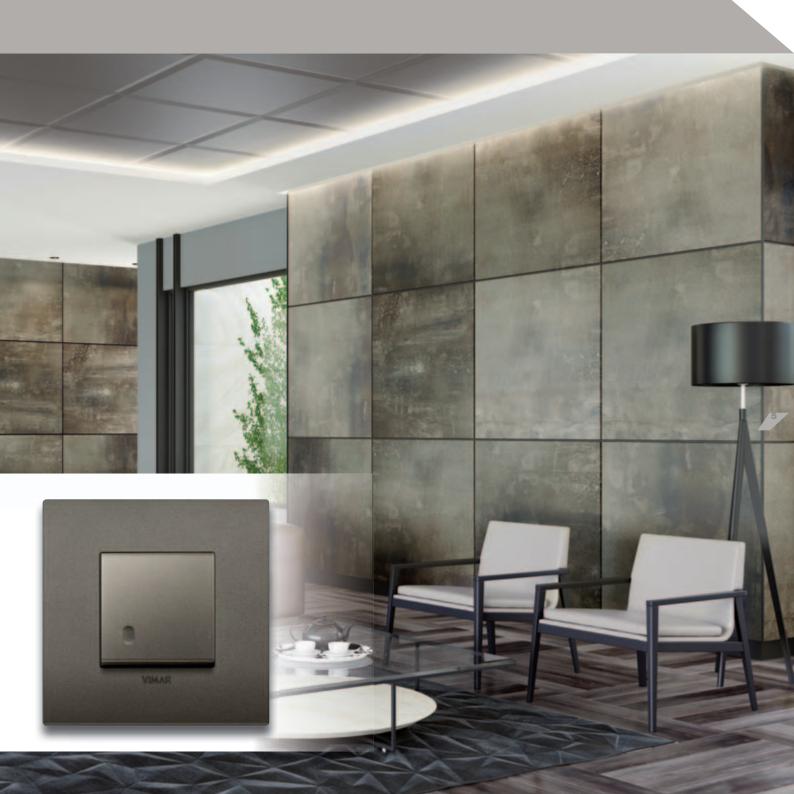

## Alu-Tech: aluminium.

Natural, lava, dark bronze: there are three different shades of di Alu-Tech available. Selected to stand the test of time, they are the result of innovative production processes and of a typically Made in Italy focus on finishes. Extensive durability and a variety of textures that emphasise the contemporary appeal of this line.