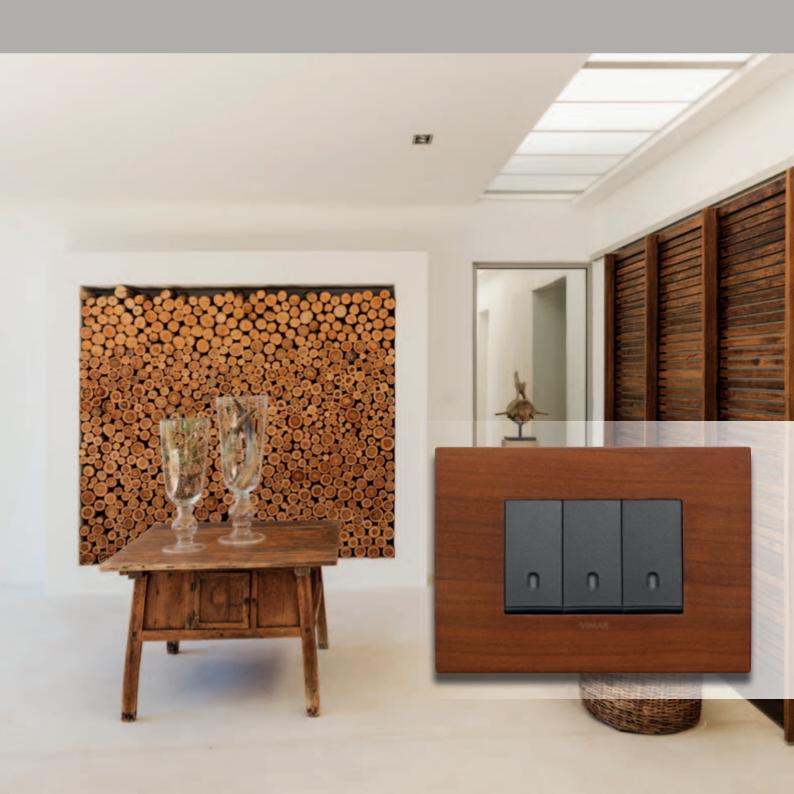

### Solid wood: an iconic material that is always contemporary.

Cover plates with a strong material quality, conveyed through the warm, harmonious appeal of solid wood. And selected based on details, particular finishes, brightness and the natural qualities of a timeless material.