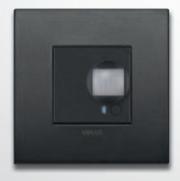

## LIGHT ONLY WHEN YOU NEED IT.

Presence detectors switch lights on and off only when someone passes, avoiding energy waste and creating pathways lit step by step.