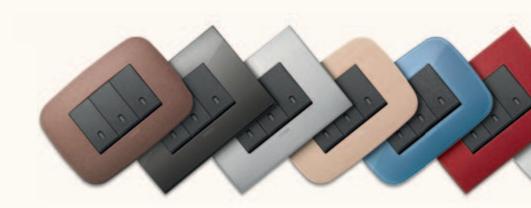

## LIGHT DECORATES AND FURNISHES SETTINGS.

You can adjust the intensity of lighting to suit your needs, or activate lighting effects with RGB colours, simply and immediately.