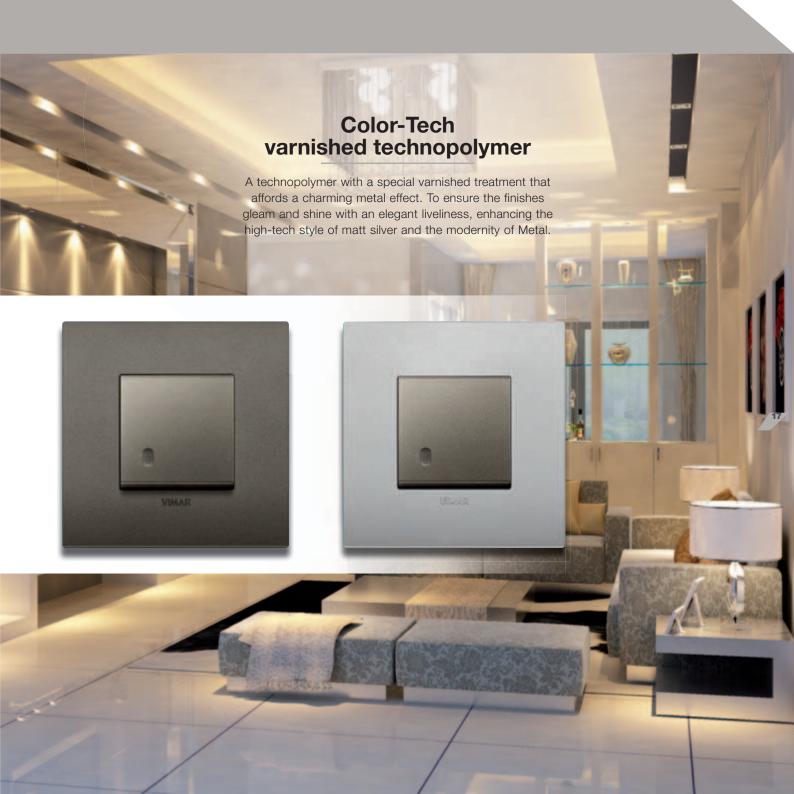

#### OVER 200 COLOURS.

Metal cover plates can be chosen in a colour that best complements the style of interior design. This gamut of alternatives will offer the latest styling trends, and brings maximum value and impact to the architectural project.