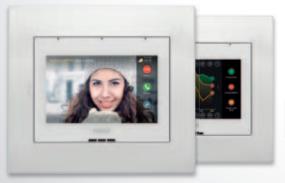

## MONITORED, SECURE SPACES AND HIGH-RESOLUTION COMMUNICATION.

Stand-alone and expandable with a wide range of devices, By-alarm is an efficient burglar alarm system that can be integrated with the By-me home automation system, offering maximum protection. Elegantly designed touch screens provide traditional video entryphone functions and can also be used to manage all functions throughout the building.