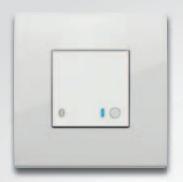

#### ADVANCED ELECTRICAL INSTALLATION

"That little something more", dedicated to standard installation. Innovative solution to centralise the control of lights and roller shutters. Ideal at the doorway, on the bedhead of a hotel, in commercial areas, homes and working places.

#### QUID FOR LIGHTS - INNOVATIVE RELAY.

SILENT RELAY with patented magnetic technology.
CENTRAL CONTROL OFF - only 1-wire.
ENERGY SAVING: no consumption when it is off, as it is not electronic.
The presence of a warning light reveals if lights are still on.

#### QUID FOR ROLLER SHUTTERS - INNOVATIVE ELECTRONIC SWITCH.

CENTRALISED CONTROL - with 2-wires
RELIABLE AND SAFE - with disconnection of the load at the end
COMFORT - it memorises the favourite position of curtains and
roller shutters