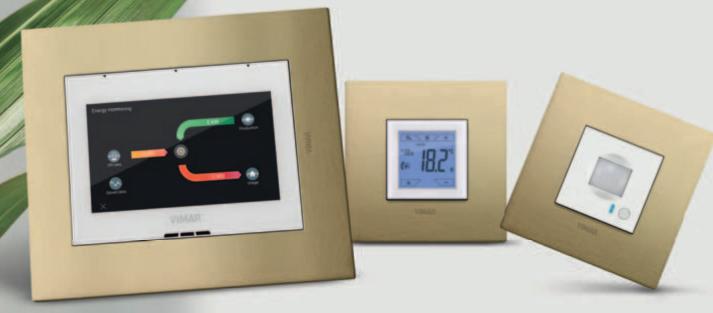

#### By-me Plus is one of the main systems of the VIEW platform.

It enables the user to control and perform the integrated management of the lighting, curtains and roller shutters, temperature and energy control of the building and the multi-room sound system.

#### Each building is its own blank canvas.

Design to increase performance, comfort, energy saving, creating smarter building and increasing their value. This Vimar KNX solution represents a **higher level of flexibility and scalability**.

## THE TEMPERATURE IS ALWAYS AS YOU LIKE IT.

Thermostats and timer-thermostats for all types of temperature control systems allow optimal climate management. They also indicate when the comfort temperature has been exceeded, thus encouraging greater energy awareness.