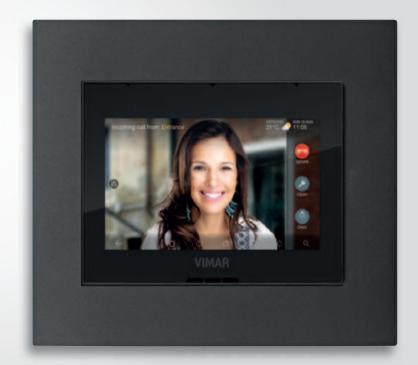

## MONITORED, SECURE SPACES AND HIGH-RESOLUTION COMMUNICATION.

Stand-alone and expandable with a wide range of devices, By-alarm is an efficient burglar alarm system that can be integrated with the By-me home automation system, offering maximum protection. Elegantly designed touch screens provide traditional video entryphone functions and can also be used to manage all functions throughout the building.