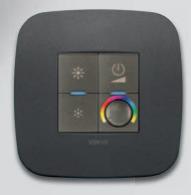

#### ADVANCED ELECTRICAL INSTALLATION

"That little something more", dedicated to standard installation. Innovative solution to centralise the control of lights and roller shutters. Ideal at the doorway, on the bedhead of a hotel, in commercial areas, homes and working places.

#### QUID FOR LIGHTS - INNOVATIVE RELAY.

SILENT RELAY with patented magnetic technology.
CENTRAL CONTROL OFF - only 1-wire.
ENERGY SAVING: no consumption when it is off, as it is not electronic.
The presence of a warning light reveals if lights are still on.

#### QUID FOR ROLLER SHUTTERS - INNOVATIVE ELECTRONIC SWITCH.

CENTRALISED CONTROL - with 2-wires
RELIABLE AND SAFE - with disconnection of the load at the end
COMFORT - it memorises the favourite position of curtains and
roller shutters

## LIGHT DECORATES AND FURNISHES SETTINGS.

You can adjust the intensity of lighting to suit your needs, or activate lighting effects with RGB colours, simply and immediately.