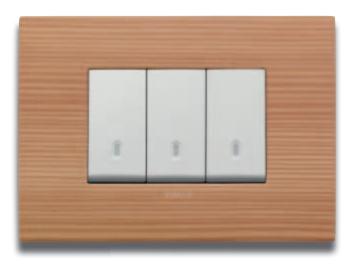

### Solid wood: an iconic material that is always contemporary.

Cover plates with a strong material quality, conveyed through the warm, harmonious appeal of solid wood. And selected based on details, particular finishes, brightness and the natural qualities of a timeless material.