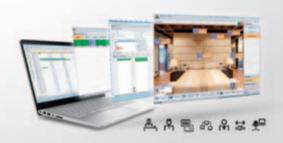

#### By-me Plus is one of the main systems of the VIEW platform.

It enables the user to control and perform the integrated management of the lighting, curtains and roller shutters, temperature and energy control of the building and the multi-room sound system.

- EASY INSTALLATION AND ADVANCED TECHNOLOGY
- IMPROVED ENERGY EFFICIENCY AND ENERGY MANAGEMENT
- LOAD MANAGEMENT
- TEMPERATURE CONTROL
- INTEGRATION WITH SAFETY, SECURITY AND AUTOMATION

The unique VIEW App a unique user experience in the name of simplicity

## At your fingertips everywhere and always.

An endless array of customizable solutions utilizing every aspect of space, design and automation requirements. Network enabled solutions which are easily linked to smartphone or tablet.