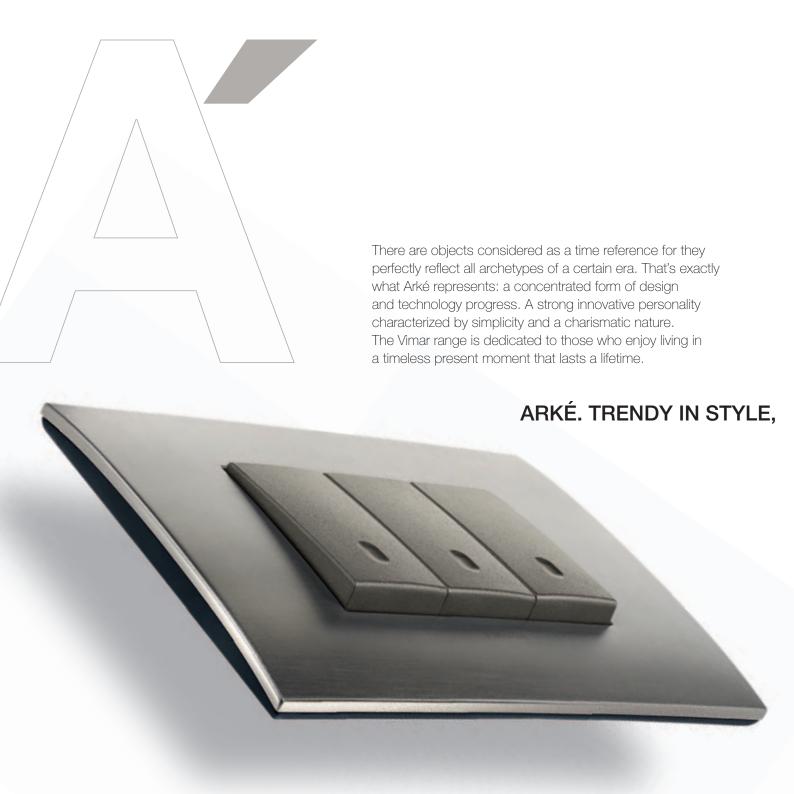

Two designs inspired by the principle of simplicity: the cover plates are stripped of all unnecessary decoration and define a new model of energy.

**Arké is Classic:** rigorous and linear, available with between 1 and 21 modules, also in the **British Standard** and **multi-module** versions. Or **Round:** soft and sinuous, with between 1 and 21 modules.

### DIFFERENT GEOMETRIES AND UNIVERSAL,

### VERSATILE AND MODULAR STYLING.