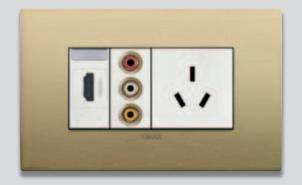

## International potential, Made in Italy.

To accommodate the various usage requirements in various different countries, Arké offers an extensive range of devices in the most popular international standards and it stands out for its ample versatility, both modular and installation-wise, to guarantee bespoke systems, always.

### Several international standards.

Socket outlets with Italian, British, French, German, American, Chinese standard, to design and manage energy in complete safety according to individual international specifications.