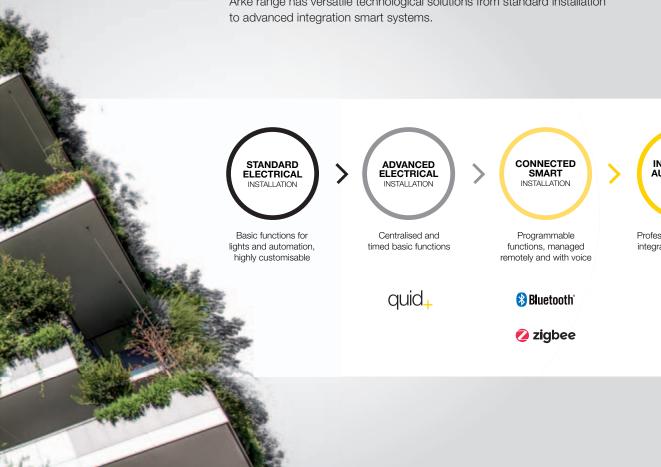

#### We take care of your projects with simplicity.

Arkè range has versatile technological solutions from standard installation

Professional automation integration and scalable functions

#### ADVANCED ELECTRICAL INSTALLATION

"That little something more", dedicated to standard installation. Innovative solution to centralise the control of lights and roller shutters. Ideal at the doorway, on the bedhead of a hotel, in commercial areas, homes and working places.

#### QUID FOR LIGHTS - INNOVATIVE RELAY.

SILENT RELAY with patented magnetic technology.
CENTRAL CONTROL OFF - only 1-wire.
ENERGY SAVING: no consumption when it is off, as it is not electronic.
The presence of a warning light reveals if lights are still on.

#### QUID FOR ROLLER SHUTTERS - INNOVATIVE ELECTRONIC SWITCH.

CENTRALISED CONTROL - with 2-wires
RELIABLE AND SAFE - with disconnection of the load at the end
COMFORT - it memorises the favourite position of curtains and
roller shutters

#### CONNECTED SMART INSTALLATION

View Wireless devices can manage lighting, roller shutters or motorised curtains, control energy consumption and manage scenarios, with the utmost simplicity using classic 1-way switches, via app or directly by voice.