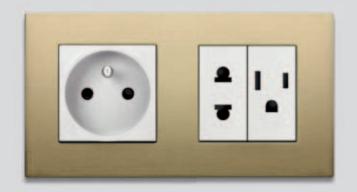

## International potential, Made in Italy.

To accommodate the various usage requirements in various different countries, Arké offers an extensive range of devices in the most popular international standards and it stands out for its ample versatility, both modular and installation-wise, to guarantee bespoke systems, always.

### Several international standards.

Socket outlets with Italian, British, French, German, American, Chinese standard, to design and manage energy in complete safety according to individual international specifications.