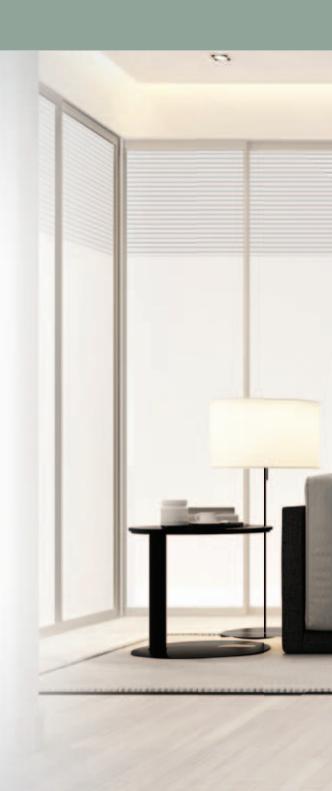

## LIGHT DECORATES AND FURNISHES SETTINGS.

You can adjust the intensity of lighting to suit your needs, or activate lighting effects with RGB colours, simply and immediately.

## It takes just moments to create the perfect atmosphere.

It's easy and straightforward to recall your favourite environmental conditions thanks to functions which allow you to manage lighting, sound systems, curtains or roller shutters in a fully coordinated manner.