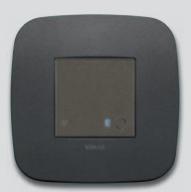

#### CONNECTED SMART INSTALLATION

View Wireless devices can manage lighting, roller shutters or motorised curtains, control energy consumption and manage scenarios, with the utmost simplicity using classic 1-way switches, via app or directly by voice.

VOCAL CONTROL OR VIA APP LOCALLY OR REMOTELY

SCENARIOS Up to 64 devices

## MONITORED, SECURE SPACES AND HIGH-RESOLUTION COMMUNICATION.

Stand-alone and expandable with a wide range of devices, By-alarm is an efficient burglar alarm system that can be integrated with the By-me home automation system, offering maximum protection. Elegantly designed touch screens provide traditional video entryphone functions and can also be used to manage all functions throughout the building.