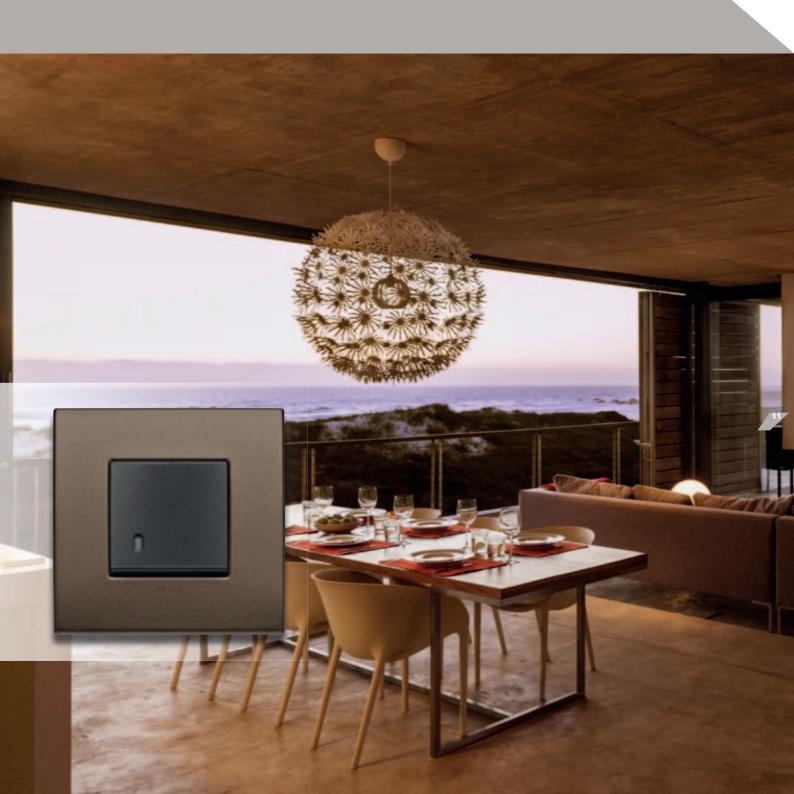

#### Materials and finishes. To express all-Italian creativity beautifully.

Materials selected to stand the test of time, innovative production processes and typically Italian attention to finishes. A perfect combination that offers a product of outstanding style designed to enhance every space with its most unique expression.

## Metal-Elite and Metal-Color: the marvels of metal.

Painted zamak and PVD-coated zamak: two metal types, ample strength, numerous shades and different textures chosen to highlight the contemporary style of this product range.

#### OVER 200 COLOURS.

Metal cover plates can be chosen in a colour that best complements the style of interior design. This gamut of alternatives will offer the latest styling trends, and brings maximum value and impact to the architectural project.