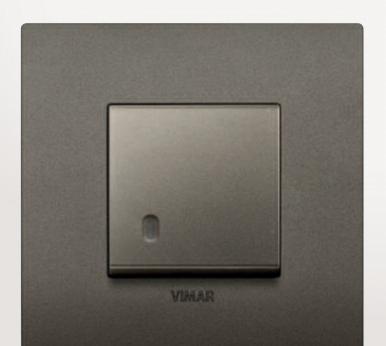

## Metal-Elite and Metal-Color: the marvels of metal.

Painted zamak and PVD-coated zamak: two metal types, ample strength, numerous shades and different textures chosen to highlight the contemporary style of this product range.

## Alu-Tech: aluminium.

Natural, lava, dark bronze: there are three different shades of di Alu-Tech available. Selected to stand the test of time, they are the result of innovative production processes and of a typically Made in Italy focus on finishes. Extensive durability and a variety of textures that emphasise the contemporary appeal of this line.

#### OVER 200 COLOURS.

Metal cover plates can be chosen in a colour that best complements the style of interior design. This gamut of alternatives will offer the latest styling trends, and brings maximum value and impact to the architectural project.