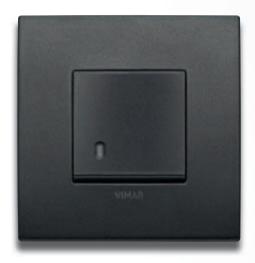

## Metal-Elite and Metal-Color: the marvels of metal.

Painted zamak and PVD-coated zamak: two metal types, ample strength, numerous shades and different textures chosen to highlight the contemporary style of this product range.

#### OVER 200 COLOURS.

Metal cover plates can be chosen in a colour that best complements the style of interior design. This gamut of alternatives will offer the latest styling trends, and brings maximum value and impact to the architectural project.