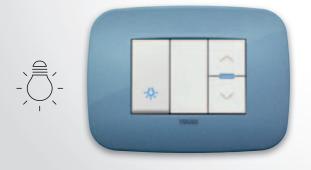

#### QUID FOR LIGHTS - INNOVATIVE RELAY.

SILENT RELAY with patented magnetic technology.
CENTRAL CONTROL OFF - only 1-wire.
ENERGY SAVING: no consumption when it is off, as it is not electronic.
The presence of a warning light reveals if lights are still on.

## LIGHT DECORATES AND FURNISHES SETTINGS.

You can adjust the intensity of lighting to suit your needs, or activate lighting effects with RGB colours, simply and immediately.