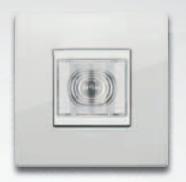

## LIGHT ONLY WHEN YOU NEED IT.

Presence detectors switch lights on and off only when someone passes, avoiding energy waste and creating pathways lit step by step.

## ALL MOVEMENTS ARE ACCURATELY DETECTED.

Detectors positioned at strategic points throughout the home efficiently and reliably identify the presence of any unauthorised persons in the building.