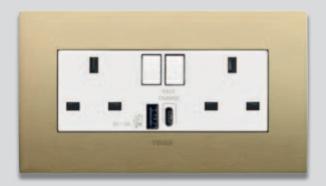

## International potential, Made in Italy.

To accommodate the various usage requirements in various different countries, Arké offers an extensive range of devices in the most popular international standards and it stands out for its ample versatility, both modular and installation-wise, to guarantee bespoke systems, always.

### Several international standards.

Socket outlets with Italian, British, French, German, American, Chinese standard, to design and manage energy in complete safety according to individual international specifications.