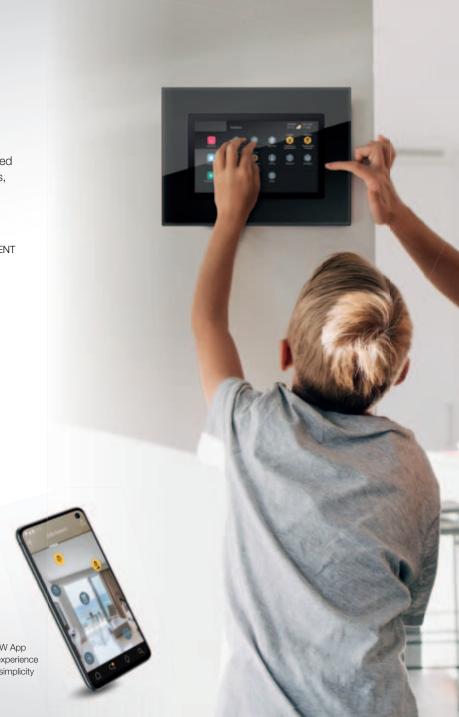

#### By-me Plus is one of the main systems of the VIEW platform.

It enables the user to control and perform the integrated management of the lighting, curtains and roller shutters, temperature and energy control of the building and the multi-room sound system.

- EASY INSTALLATION AND ADVANCED TECHNOLOGY
- IMPROVED ENERGY EFFICIENCY AND ENERGY MANAGEMENT
- LOAD MANAGEMENT
- TEMPERATURE CONTROL
- INTEGRATION WITH SAFETY, SECURITY AND AUTOMATION

The unique VIEW App a unique user experience in the name of simplicity

## At your fingertips everywhere and always.

An endless array of customizable solutions utilizing every aspect of space, design and automation requirements. Network enabled solutions which are easily linked to smartphone or tablet.