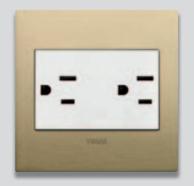

## International potential, Made in Italy.

To accommodate the various usage requirements in various different countries, Arké offers an extensive range of devices in the most popular international standards and it stands out for its ample versatility, both modular and installation-wise, to guarantee bespoke systems, always.

### Several international standards.

Socket outlets with Italian, British, French, German, American, Chinese standard, to design and manage energy in complete safety according to individual international specifications.