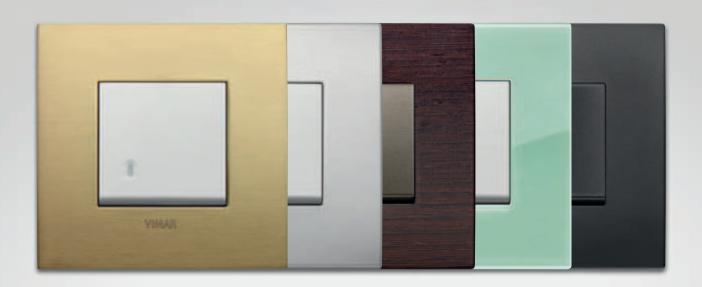

#### Materials and finishes. To express all-Italian creativity beautifully.

Materials selected to stand the test of time, innovative production processes and typically Italian attention to finishes. A perfect combination that offers a product of outstanding style designed to enhance every space with its most unique expression.

## Metal-Elite and Metal-Color: the marvels of metal.

Painted zamak and PVD-coated zamak: two metal types, ample strength, numerous shades and different textures chosen to highlight the contemporary style of this product range.

## Alu-Tech: aluminium.

Natural, lava, dark bronze: there are three different shades of di Alu-Tech available. Selected to stand the test of time, they are the result of innovative production processes and of a typically Made in Italy focus on finishes. Extensive durability and a variety of textures that emphasise the contemporary appeal of this line.

### Solid wood: an iconic material that is always contemporary.

Cover plates with a strong material quality, conveyed through the warm, harmonious appeal of solid wood. And selected based on details, particular finishes, brightness and the natural qualities of a timeless material.

#### OVER 200 COLOURS.

Metal cover plates can be chosen in a colour that best complements the style of interior design. This gamut of alternatives will offer the latest styling trends, and brings maximum value and impact to the architectural project.