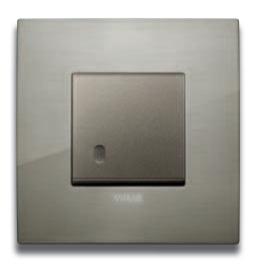

## Metal-Elite and Metal-Color: the marvels of metal.

Painted zamak and PVD-coated zamak: two metal types, ample strength, numerous shades and different textures chosen to highlight the contemporary style of this product range.

#### OVER 200 COLOURS.

Metal cover plates can be chosen in a colour that best complements the style of interior design. This gamut of alternatives will offer the latest styling trends, and brings maximum value and impact to the architectural project.