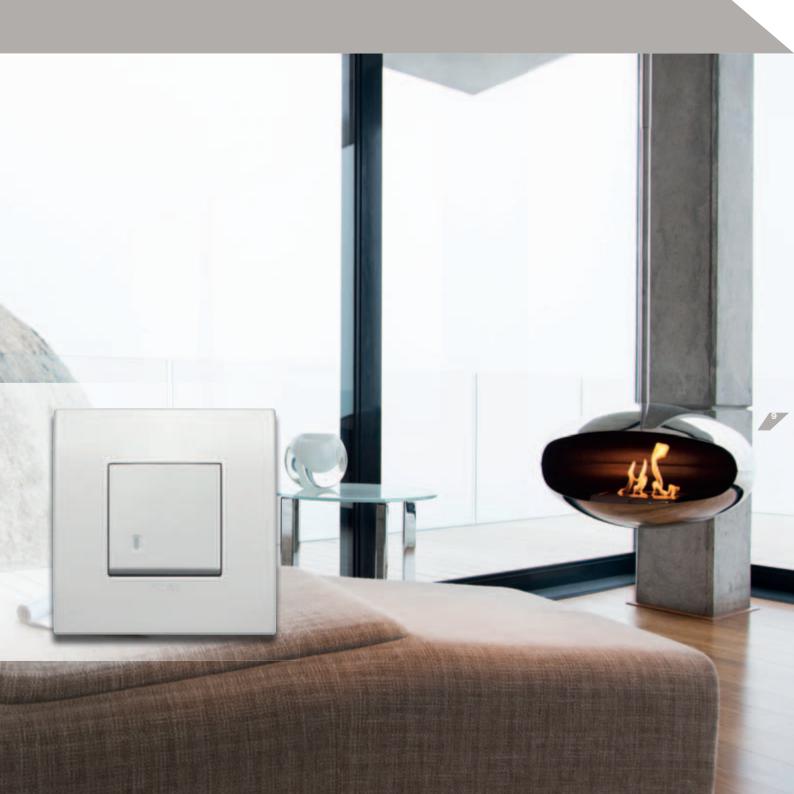

Two designs inspired by the principle of simplicity: the cover plates are stripped of all unnecessary decoration and define a new model of energy.

**Arké is Classic:** rigorous and linear, available with between 1 and 21 modules, also in the **British Standard** and **multi-module** versions. Or **Round:** soft and sinuous, with between 1 and 21 modules.

### DIFFERENT GEOMETRIES AND UNIVERSAL,

### VERSATILE AND MODULAR STYLING.