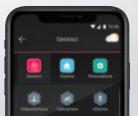

#### CONNECTED SMART INSTALLATION

View Wireless devices can manage lighting, roller shutters or motorised curtains, control energy consumption and manage scenarios, with the utmost simplicity using classic 1-way switches, via app or directly by voice.

VOCAL CONTROL OR VIA APP LOCALLY OR REMOTELY

SCENARIOS Up to 64 devices