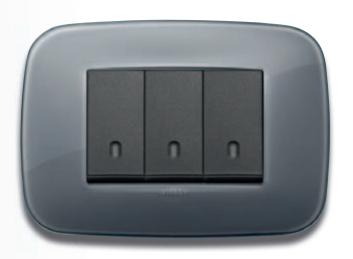

## Metal-Elite and Metal-Color: the marvels of metal.

Painted zamak and PVD-coated zamak: two metal types, ample strength, numerous shades and different textures chosen to highlight the contemporary style of this product range.

#### OVER 200 COLOURS.

Metal cover plates can be chosen in a colour that best complements the style of interior design. This gamut of alternatives will offer the latest styling trends, and brings maximum value and impact to the architectural project.