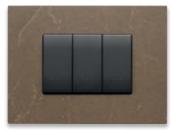

## Marbled stoneware

Textured strength of marble, featuring elegant irregularities and typical vein patterns. The ultimate quality for a material that recalls the most exclusive stones.

51 White Calacatta

52 Coffee Brown

53 Black Marquiña