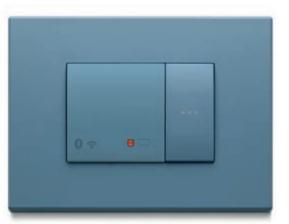

## Tondo

Elegant and discreet. The base of the control is backlit, creating a very distinctive halo between the button and the plate. The buttons are different depending on whether a traditional or home automation wiring system is used, in order to have an optimized look depending on the device.

## Intelligent and integrated technology.

Connected solutions, expandable over time

High-tech solutions, both wired and connected, to control a wiring system using the interfaces on your smartphone, or voice controls. We design home and building automation systems with international protocols and standards, which are integrated with video door entry, burglar alarm and CCTV systems. They can be easily integrated with other building management systems.