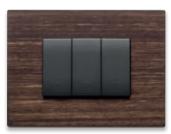

Flat

The squared, flat shape of the controls affords a pleasant effect flush with the surface to emphasise the textured appeal of the cover plate. When teamed with the respective Eikon Exé cover plate, they generate an elegant Total Look with simple silhouettes and clean-cut geometries.

Blending in seamless with the architectural design. With flush mounting installation it's perfectly aligned with the wall without protruding in any way, thereby achieving an even more clean-cut look capable of enhancing the value of any environment.