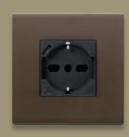

## Traditional

Pure essence of form and material. Slim profiles to emphasise the design. Precious materials and choice finishes that embrace squared corners and striking silhouettes for a cover plate that blends in seamlessly in any setting, creating an original look every single time.

Flat

The squared, flat shape of the controls affords a pleasant effect flush with the surface to emphasise the textured appeal of the cover plate. When teamed with the respective Eikon Exé cover plate, they generate an elegant Total Look with simple silhouettes and clean-cut geometries.

Blending in seamless with the architectural design. With flush mounting installation it's perfectly aligned with the wall without protruding in any way, thereby achieving an even more clean-cut look capable of enhancing the value of any environment.