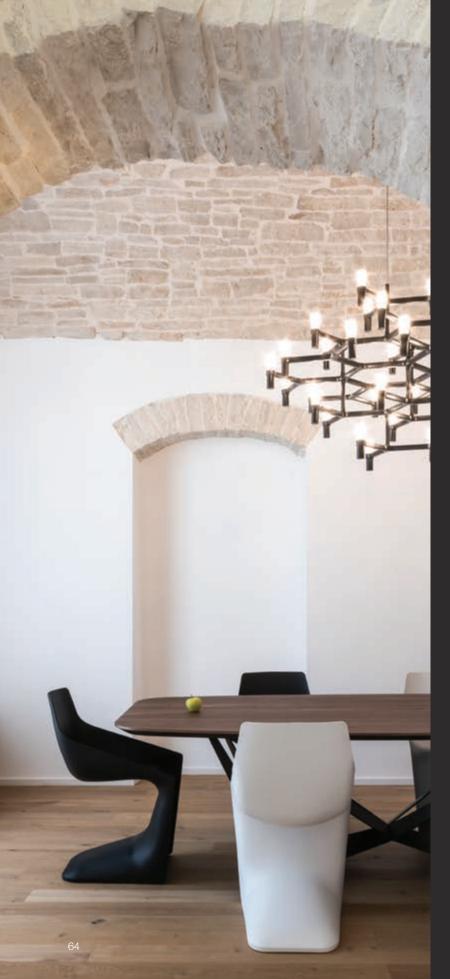

## Expression of elegance, prestige and sustainability

Impeccable looks and advanced features combine to produce simply extraordinary results. The Eikon Exé wiring series stands out for its design and finishes with high technology solutions devised to evolve side-by-side with lifestyles, making the electrical system unique. It's designed to be sustainable.

## Eikon Exé.

Bespoke quality and advanced technology

It has been designed to provide specific solutions: contemporary palettes, chosen to suit all combinations. Unusual materials are crafted with the know-how of our artisans or with state-of-the-art yet sustainable technologies.