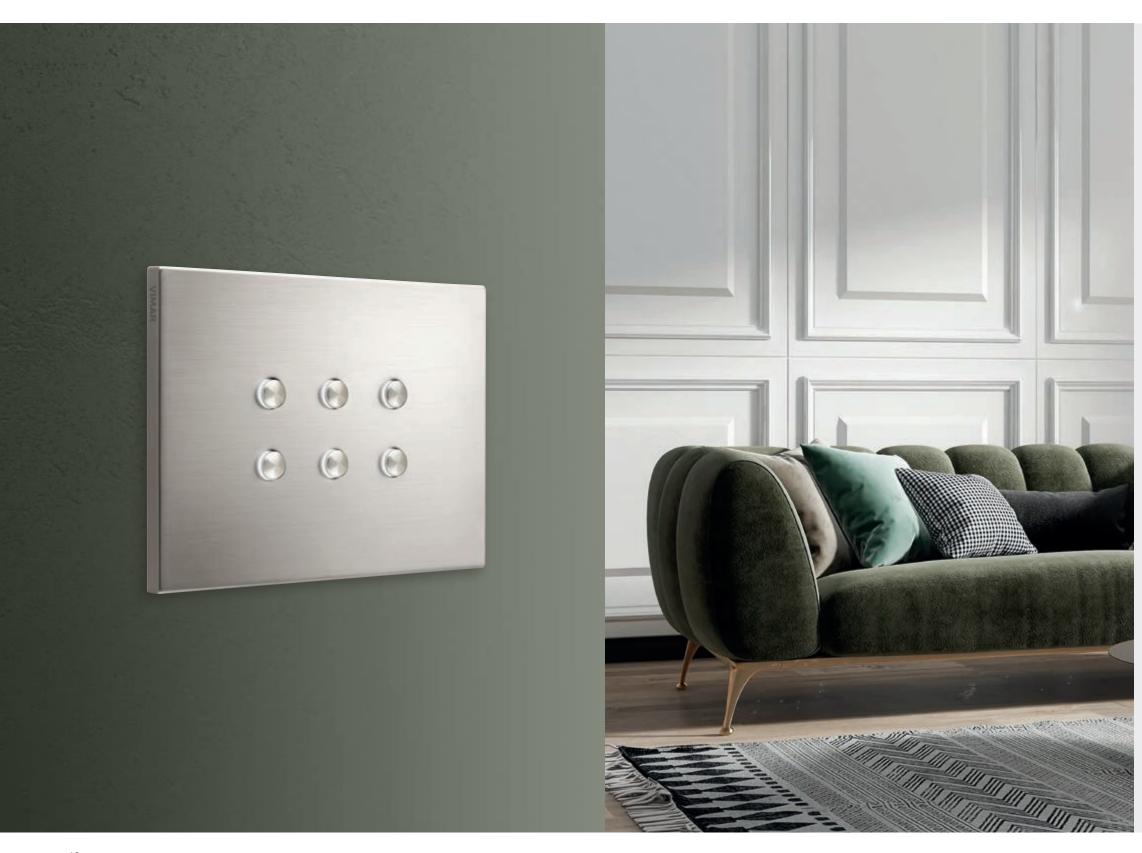

## Eikon Exé.

## Expression of elegance, prestige and sustainability

Impeccable looks and advanced features combine to produce simply extraordinary results. The Eikon Exé wiring series stands out for its design and finishes with high technology solutions devised to evolve side-by-side with lifestyles, making the electrical system unique. It's designed to be sustainable.

## Eikon Exé.

Bespoke quality and advanced technology

It has been designed to provide specific solutions: contemporary palettes, chosen to suit all combinations. Unusual materials are crafted with the know-how of our artisans or with state-of-the-art yet sustainable technologies.