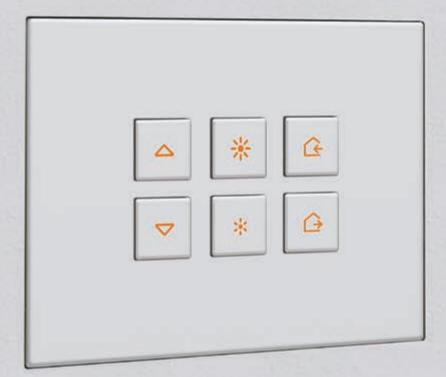

## Traditional

Pure essence of form and material. Slim profiles to emphasise the design. Precious materials and choice finishes that embrace squared corners and striking silhouettes for a cover plate that blends in seamlessly in any setting, creating an original look every single time.

## Tondo

Elegant and discreet. The base of the control is backlit, creating a very distinctive halo between the button and the plate. The buttons are different depending on whether a traditional or home automation wiring system is used, in order to have an optimized look depending on the device.

## Vintage

The mesmerising silhouettes of the past have been restyled with a modern twist to give settings an exclusive, slightly retro style. They offer perfectly matching styling, sophisticated yet at the same time pure and linear, between the controls and the Eikon Exé cover plate in the same finish.

Flat

The squared, flat shape of the controls affords a pleasant effect flush with the surface to emphasise the textured appeal of the cover plate. When teamed with the respective Eikon Exé cover plate, they generate an elegant Total Look with simple silhouettes and clean-cut geometries.