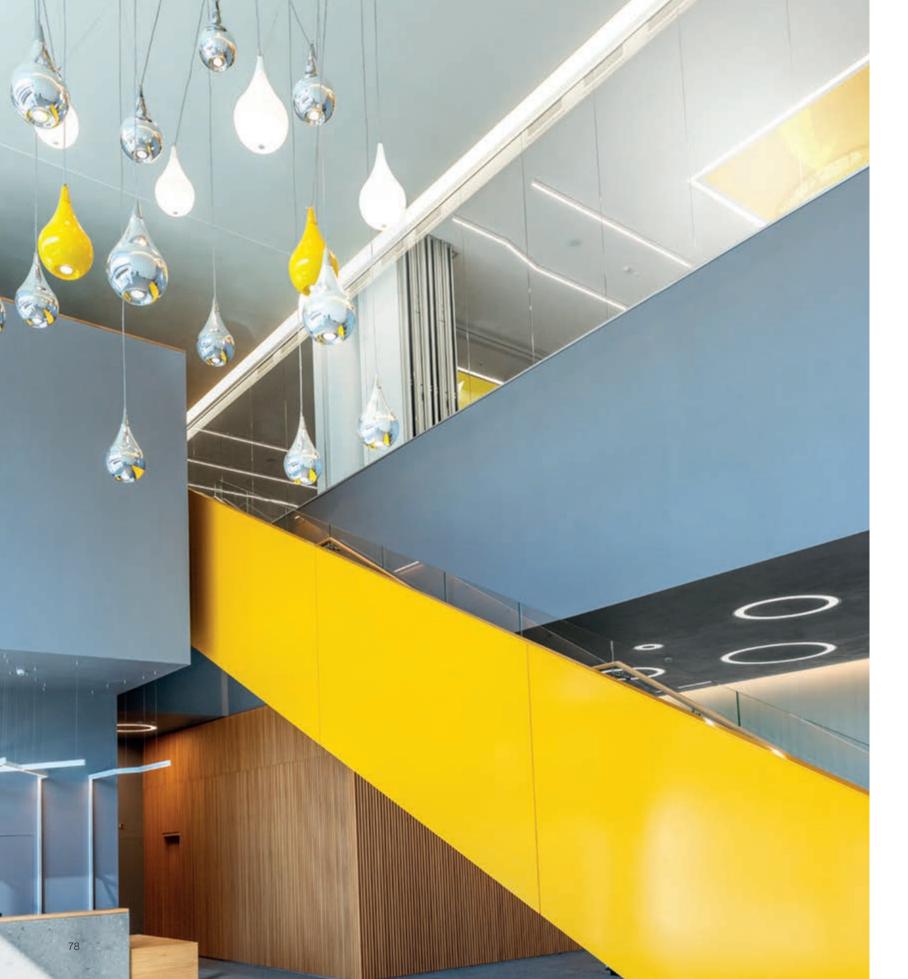

## Expression of elegance, prestige and sustainability

Impeccable looks and advanced features combine to produce simply extraordinary results. The Eikon Exé wiring series stands out for its design and finishes with high technology solutions devised to evolve side-by-side with lifestyles, making the electrical system unique. It's designed to be sustainable.

## Eikon Exé.

Bespoke quality and advanced technology

It has been designed to provide specific solutions: contemporary palettes, chosen to suit all combinations. Unusual materials are crafted with the know-how of our artisans or with state-of-the-art yet sustainable technologies.