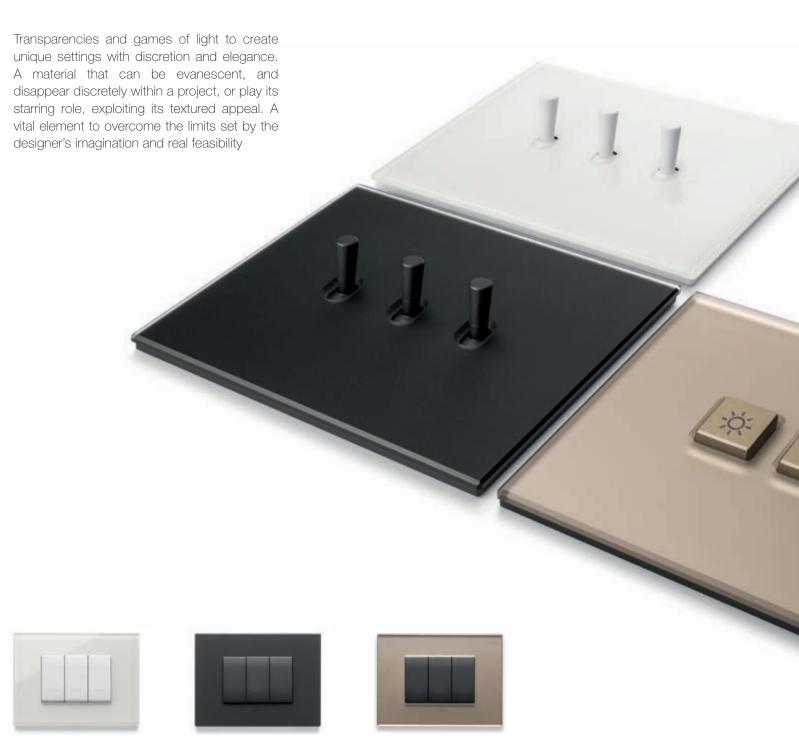

## Glass

Transparencies and games of light teamed with unique details. Surfaces that are screenprinted on the back and flush-ground polished edges in three designs.

71 Milky White

72 Canvas White

73 Satin Black

Flat

The squared, flat shape of the controls affords a pleasant effect flush with the surface to emphasise the textured appeal of the cover plate. When teamed with the respective Eikon Exé cover plate, they generate an elegant Total Look with simple silhouettes and clean-cut geometries.

Blending in seamless with the architectural design. With flush mounting installation it's perfectly aligned with the wall without protruding in any way, thereby achieving an even more clean-cut look capable of enhancing the value of any environment.