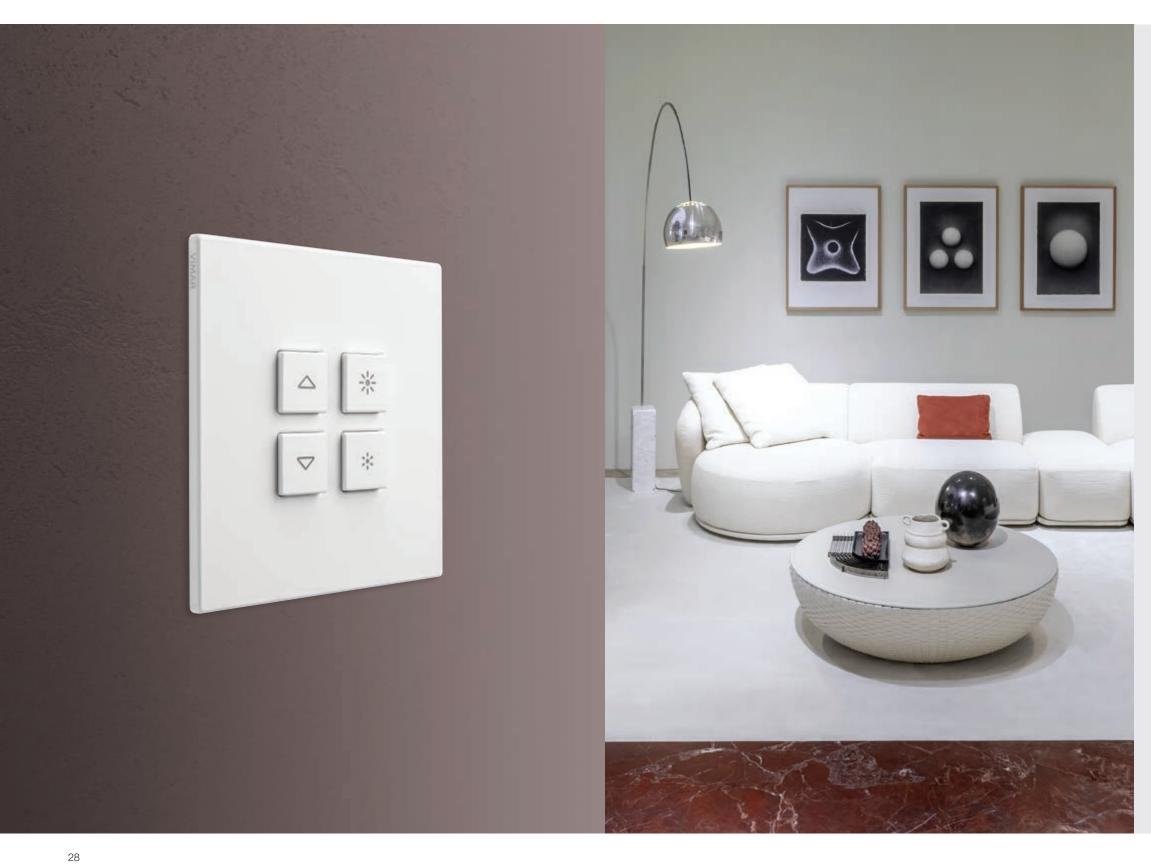

#### With just one touch, your favorite scenarios

Up to 64 devices can be connected to manage lights, adjust lighting thanks to the connected dimmers; control motorized shutters and curtains; manage energy consumption, climate and scenarios, even remotely.

52

Control your home via app or voice control

Ideal for small and medium-sized structures such as hostels or B&Bs. Thanks to the guest presence detection sensors, no cards are needed to be inserted at the entrance or removed when leaving.