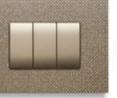

## Tondo

Elegant and discreet. The base of the control is backlit, creating a very distinctive halo between the button and the plate. The buttons are different depending on whether a traditional or home automation wiring system is used, in order to have an optimized look depending on the device.