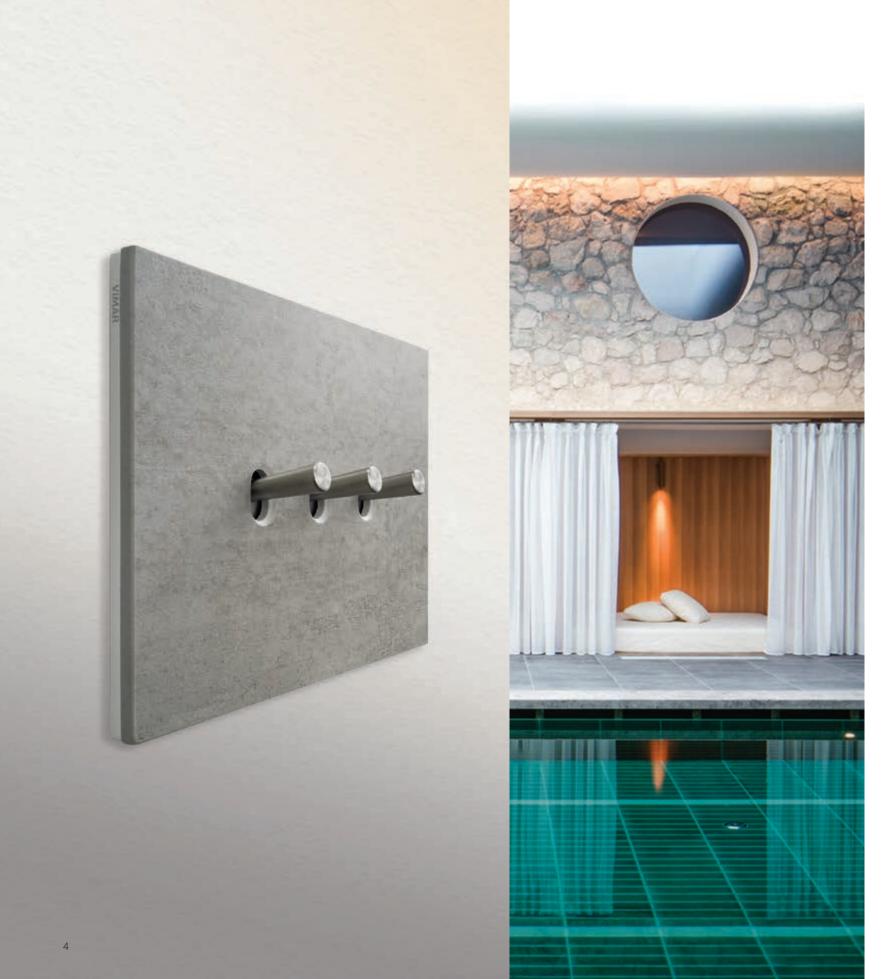

## Expression of elegance, prestige and sustainability

Impeccable looks and advanced features combine to produce simply extraordinary results. The Eikon Exé wiring series stands out for its design and finishes with high technology solutions devised to evolve side-by-side with lifestyles, making the electrical system unique. It's designed to be sustainable.

## Eikon Exé.

Bespoke quality and advanced technology

It has been designed to provide specific solutions: contemporary palettes, chosen to suit all combinations. Unusual materials are crafted with the know-how of our artisans or with state-of-the-art yet sustainable technologies.

## Technological precision and craftsmanship.

Process quality and workmanship

Prestigious materials and finishes treated with a scrupulous machining process, carried out with painstaking care for every detail: from stone and metal machining, to the saddling of the bespoke die-cut leather, and the creation of the glass lighting device.