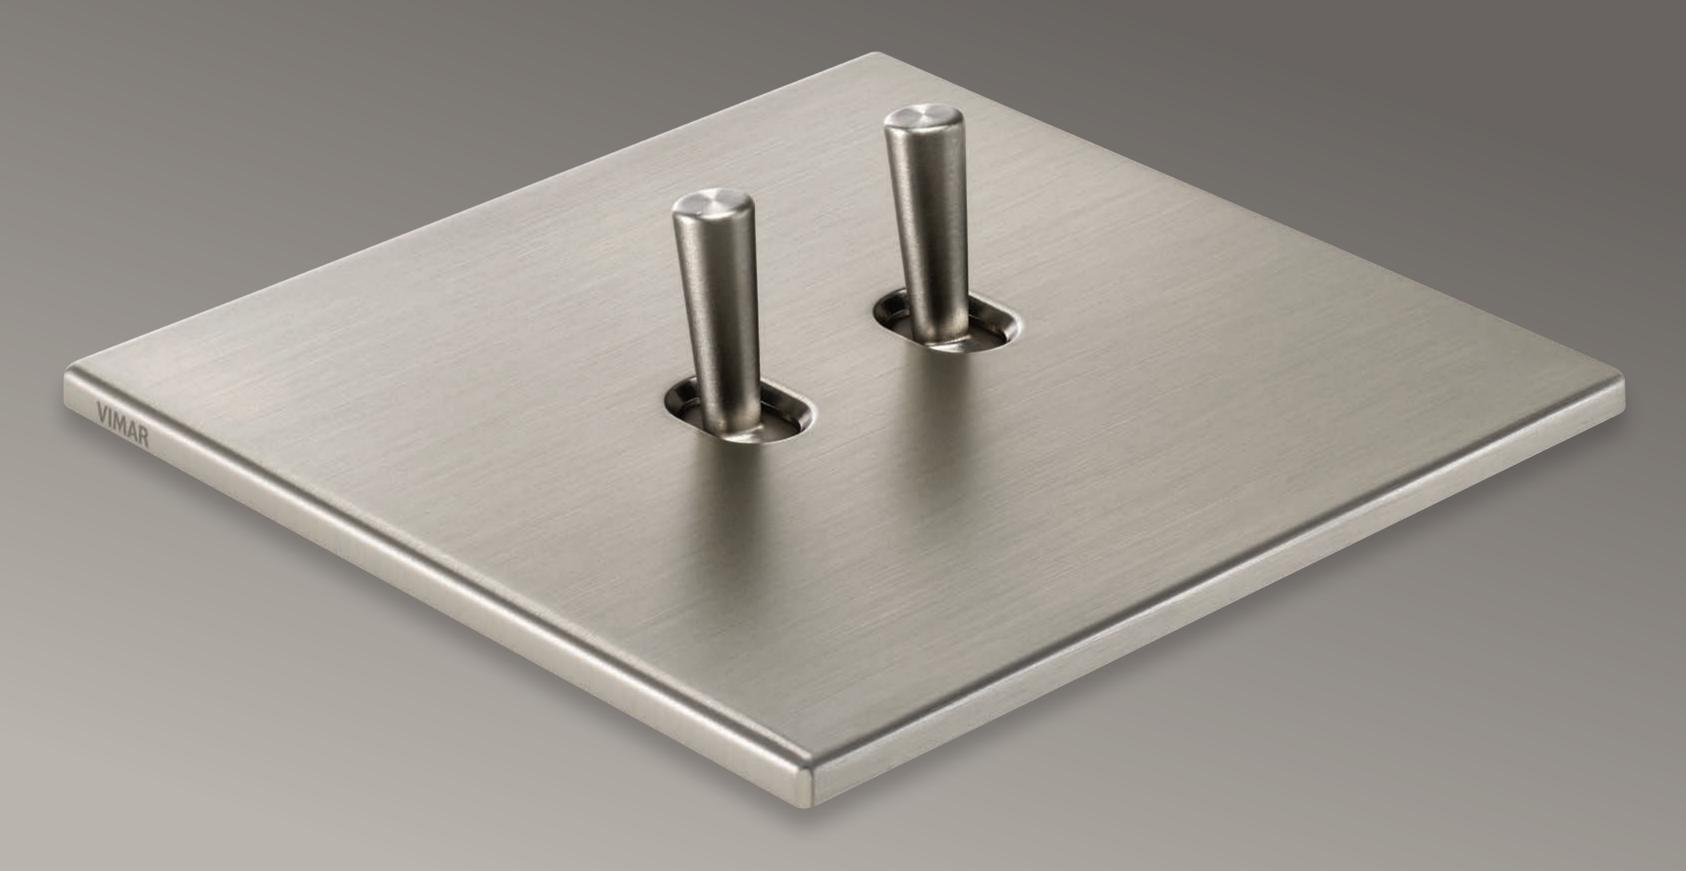

## Tondo

Elegant and discreet. The base of the control is backlit, creating a very distinctive halo between the button and the plate. The buttons are different depending on whether a traditional or home automation wiring system is used, in order to have an optimized look depending on the device.

## Vintage

The mesmerising silhouettes of the past have been restyled with a modern twist to give settings an exclusive, slightly retro style. They offer perfectly matching styling, sophisticated yet at the same time pure and linear, between the controls and the Eikon Exé cover plate in the same finish.