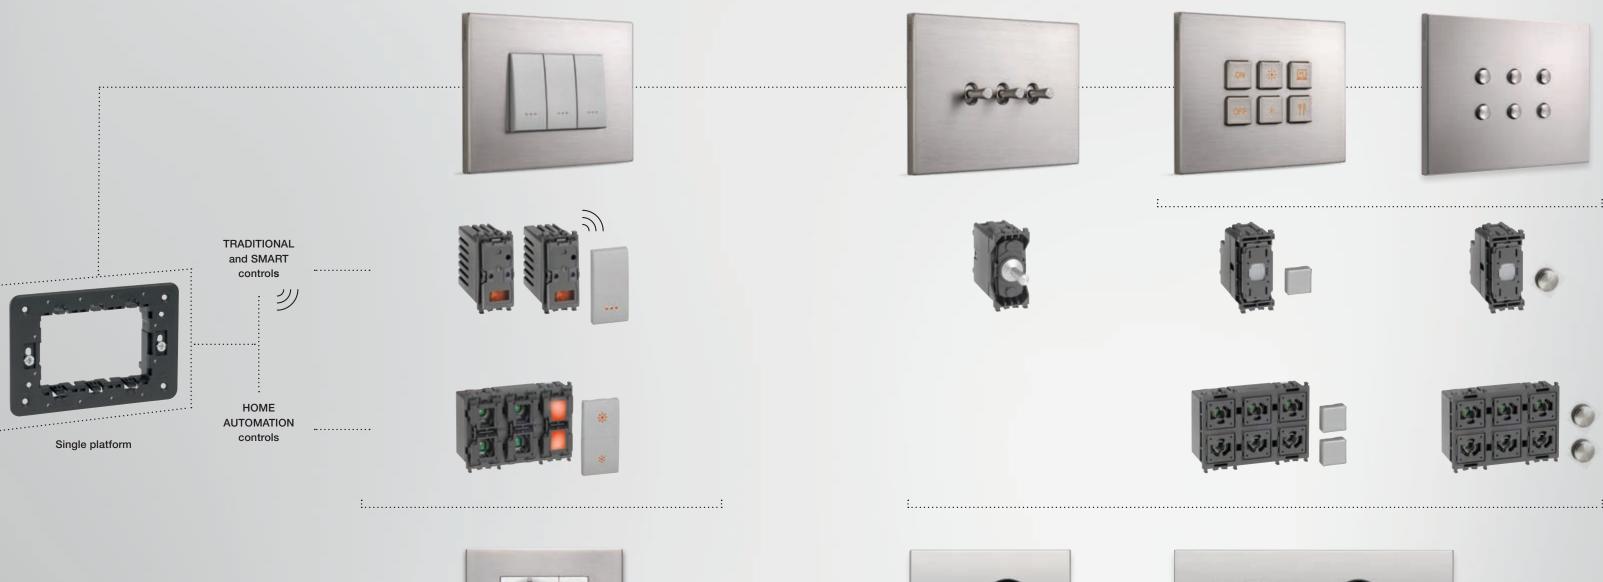

## A limitless choice of standards, modules and installation types. Unique in its versatility.

We assess together the exclusive possibility of bespoke finishes and countless function combinations. Thanks to the broad range of socket outlets and controls in compliance with the main international standards and also to modularity and installation versatility enable the creation of tailored systems.

## Technological precision and craftsmanship.

Process quality and workmanship

Prestigious materials and finishes treated with a scrupulous machining process, carried out with painstaking care for every detail: from stone and metal machining, to the saddling of the bespoke die-cut leather, and the creation of the glass lighting device.

## Traditional

Pure essence of form and material. Slim profiles to emphasise the design. Precious materials and choice finishes that embrace squared corners and striking silhouettes for a cover plate that blends in seamlessly in any setting, creating an original look every single time.

## Tondo

Elegant and discreet. The base of the control is backlit, creating a very distinctive halo between the button and the plate. The buttons are different depending on whether a traditional or home automation wiring system is used, in order to have an optimized look depending on the device.

## Vintage

The mesmerising silhouettes of the past have been restyled with a modern twist to give settings an exclusive, slightly retro style. They offer perfectly matching styling, sophisticated yet at the same time pure and linear, between the controls and the Eikon Exé cover plate in the same finish.

Flat

The squared, flat shape of the controls affords a pleasant effect flush with the surface to emphasise the textured appeal of the cover plate. When teamed with the respective Eikon Exé cover plate, they generate an elegant Total Look with simple silhouettes and clean-cut geometries.

Blending in seamless with the architectural design. With flush mounting installation it's perfectly aligned with the wall without protruding in any way, thereby achieving an even more clean-cut look capable of enhancing the value of any environment.