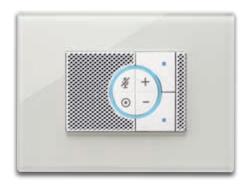

## Simply smart home.

View Wireless system is the ideal solution to turn a traditional system into a connected one and is perfect when renovating an area of the home or an entire dwelling, store, restaurant, office, in those situations where masonry work and repainting tasks need to be kept to a minimum.

#### With just one touch, your favorite scenarios

Up to 64 devices can be connected to manage lights, adjust lighting thanks to the connected dimmers; control motorized shutters and curtains; manage energy consumption, climate and scenarios, even remotely.