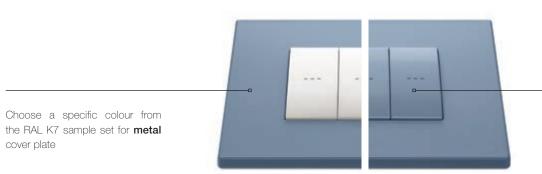

## More colour for your living spaces.

More than 200 shades of cover plates and buttons

For high-end projects we decide together the colour of lighting devices. In addition to the existing range of colours in the catalogue, with Eikon Exé series in metal, you can choose to paint the cover plate in a special RAL K7 specification. We decide together the possibility of painting controls and functions in colour as the cover plate, to create the effect which best suits the style of the facility and add further value to the architectural project.

For high-end projects, we can valuate together the possibility of painting controls and functions in the same colour as the cover plate

cover plate