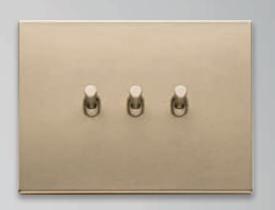

## Traditional

Pure essence of form and material. Slim profiles to emphasise the design. Precious materials and choice finishes that embrace squared corners and striking silhouettes for a cover plate that blends in seamlessly in any setting, creating an original look every single time.

Flat

The squared, flat shape of the controls affords a pleasant effect flush with the surface to emphasise the textured appeal of the cover plate. When teamed with the respective Eikon Exé cover plate, they generate an elegant Total Look with simple silhouettes and clean-cut geometries.