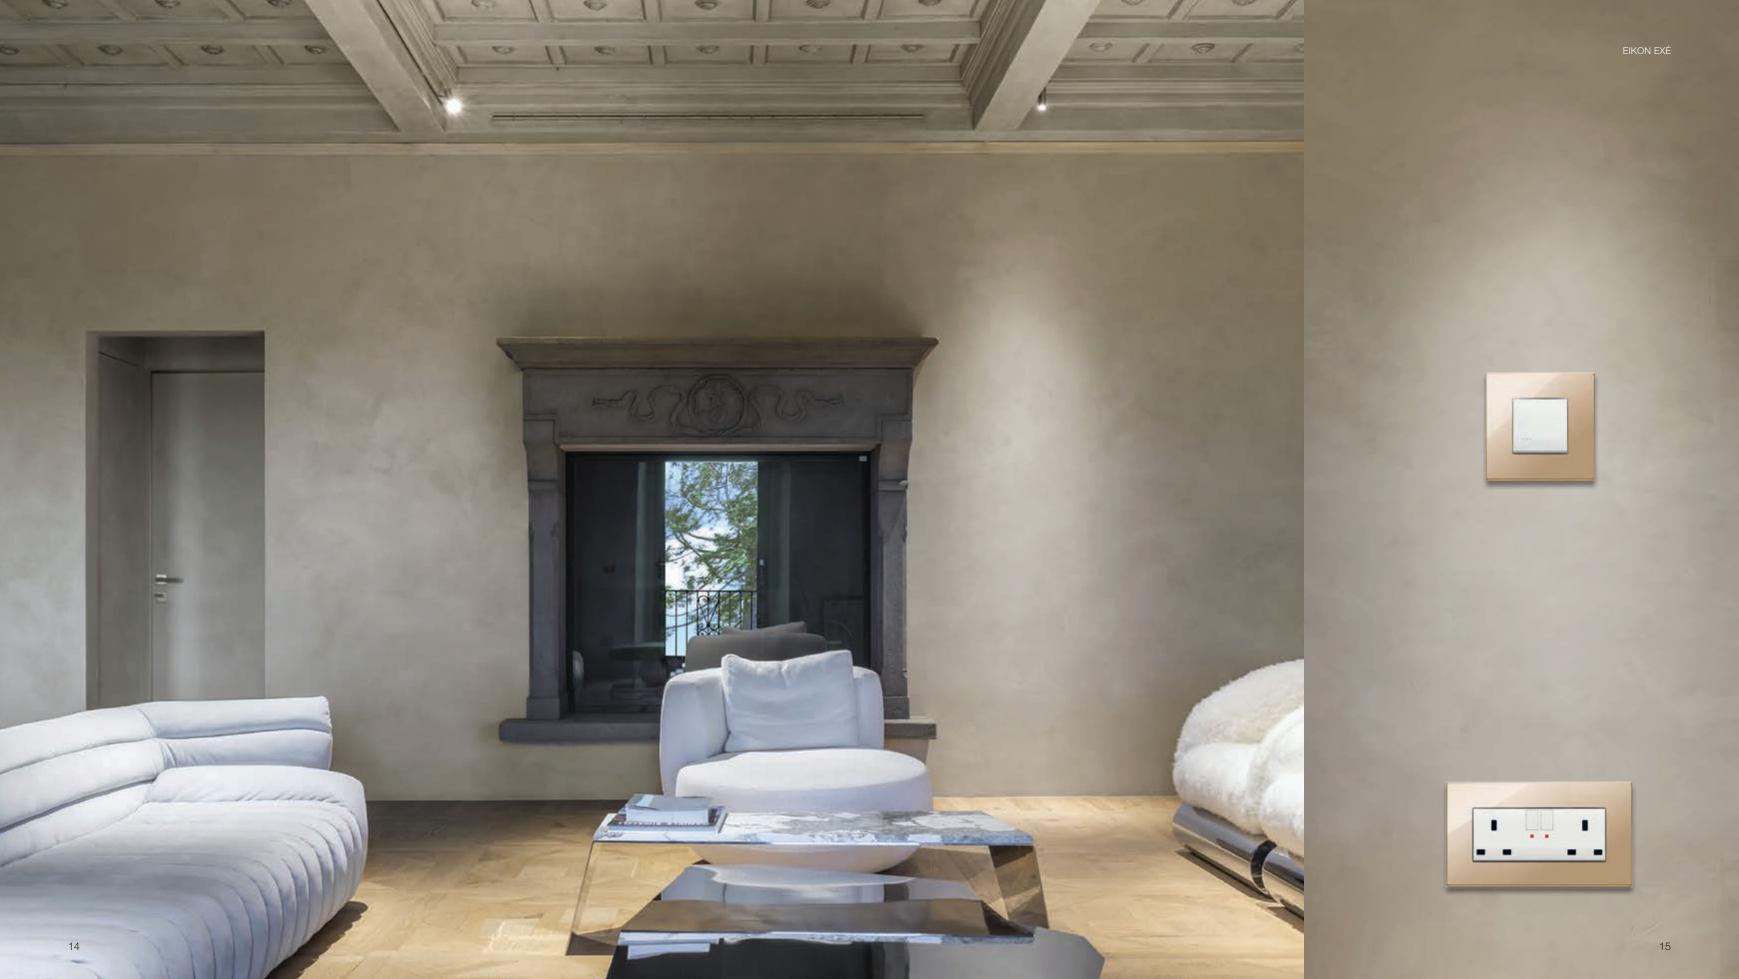

## Special finishes in metals

Sophisticated finishes embellish a simple surface unveilling trendy charm. All eyes are drawn to this seductive gleaming surface. The elegance of gold, brilliant accents to add brightness to any setting. The special appeal of pink gold, the latest fashion trend. The irregular hues of bronze to mirror the refinement of the surroundings.

Pink Gold

Brushed antique Bronze

Brushed Gold