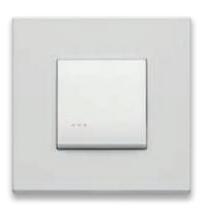

## Traditional

Pure essence of form and material. Slim profiles to emphasise the design. Precious materials and choice finishes that embrace squared corners and striking silhouettes for a cover plate that blends in seamlessly in any setting, creating an original look every single time.

Flat

The squared, flat shape of the controls affords a pleasant effect flush with the surface to emphasise the textured appeal of the cover plate. When teamed with the respective Eikon Exé cover plate, they generate an elegant Total Look with simple silhouettes and clean-cut geometries.