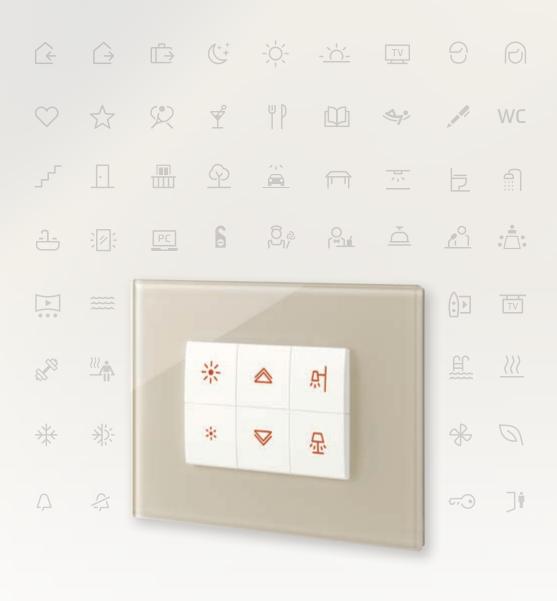

# More than 200 functions to choose from international standards, modular and versatile solutions

## Intelligent and integrated technology.

Connected solutions, expandable over time

High-tech solutions, both wired and connected, to control a wiring system using the interfaces on your smartphone, or voice controls. We design home and building automation systems with international protocols and standards, which are integrated with video door entry, burglar alarm and CCTV systems. They can be easily integrated with other building management systems.