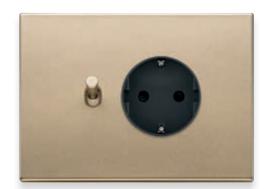

## Tondo

Elegant and discreet. The base of the control is backlit, creating a very distinctive halo between the button and the plate. The buttons are different depending on whether a traditional or home automation wiring system is used, in order to have an optimized look depending on the device.

## Eikon Exé. A single platform.

Various styles

Eikon Exé

with Vintage controls

with Flat controls

with Flat controls

Matching socket outlets

Socket outlets