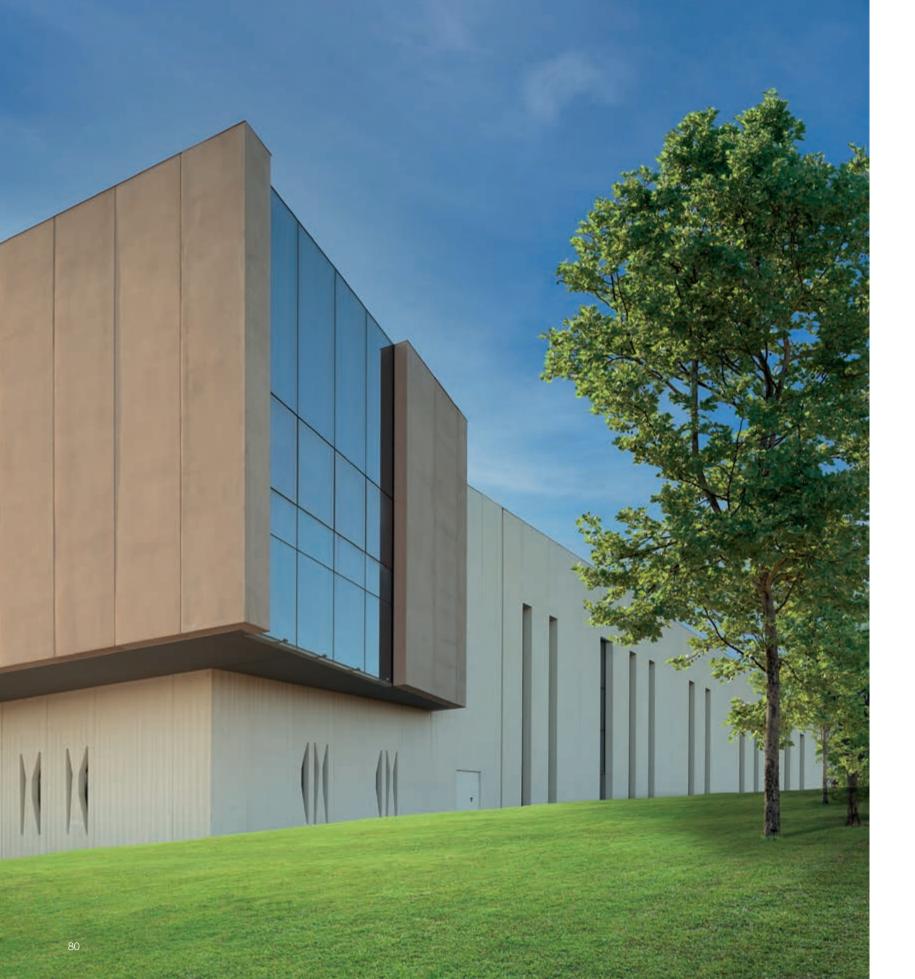

#### Focus on territory and the environment

Our new logistics and production pole is an exemplary project to contribute to environmental sustainability. For the supervision and analysis of energy consumption levels in our plants, we have adopted the logic of smart metering. The new pole has been fitted with an open-circuit geothermal system, 3000 square metres of biodynamic cement panels, which correspond to the planting of 250 trees. The 3900 mq of photovoltaic panels produce energy which satisfy the 30% of the site's consumption. These example of the design choices show sustainability, architectural value and occupational comfort expressed to the full.