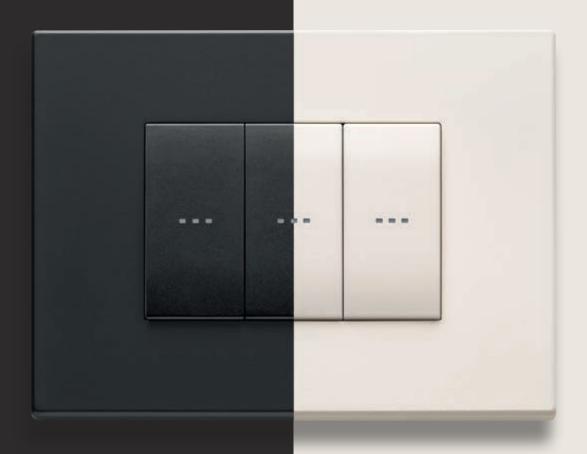

## A limitless choice of standards, modules and installation types. Unique in its versatility.

We assess together the exclusive possibility of bespoke finishes and countless function combinations. Thanks to the broad range of socket outlets and controls in compliance with the main international standards and also to modularity and installation versatility enable the creation of tailored systems.

## Technological precision and craftsmanship.

Process quality and workmanship

Prestigious materials and finishes treated with a scrupulous machining process, carried out with painstaking care for every detail: from stone and metal machining, to the saddling of the bespoke die-cut leather, and the creation of the glass lighting device.