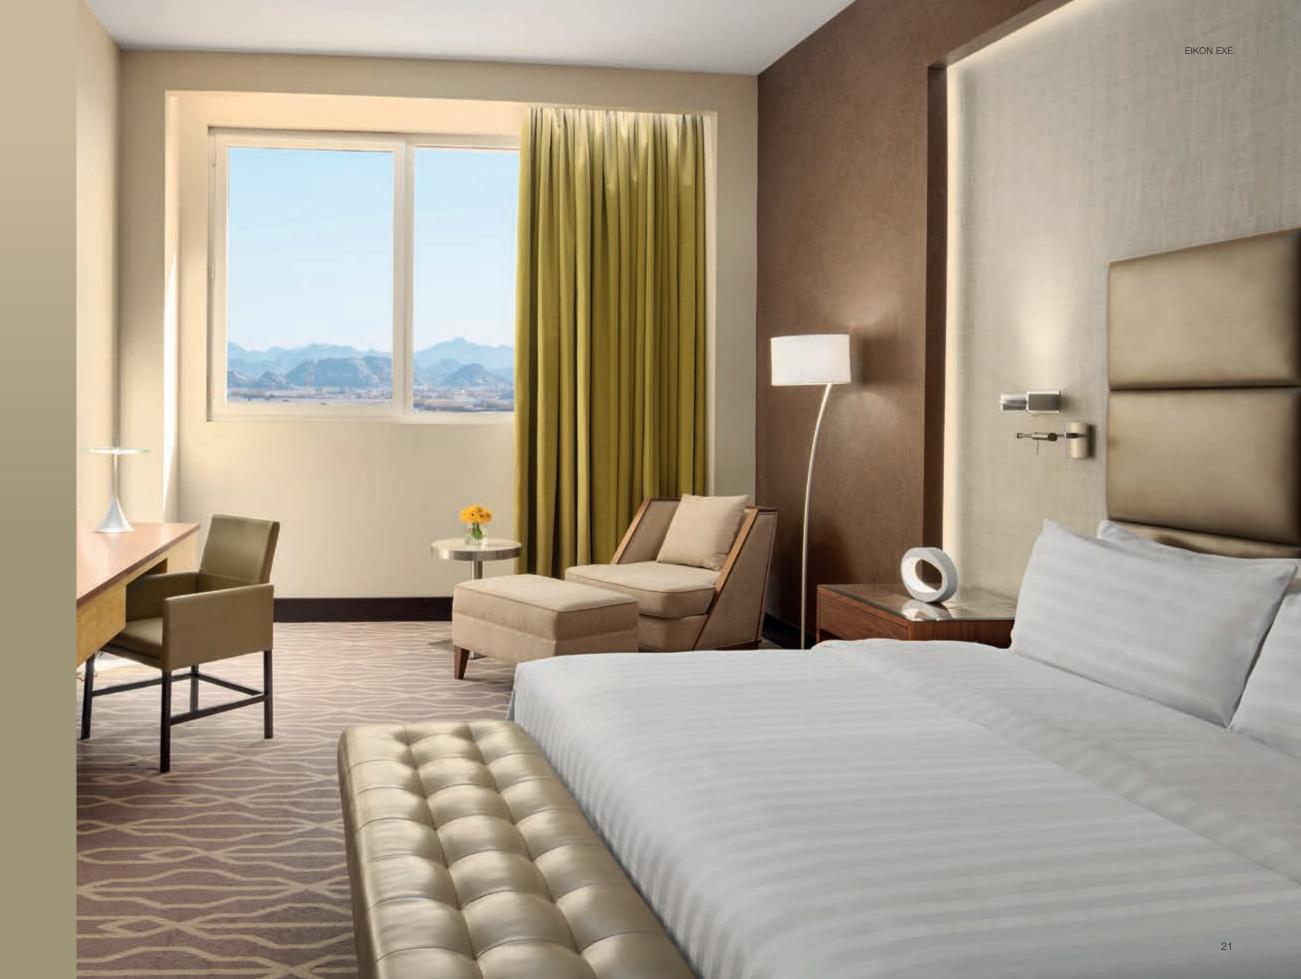

Living in perfectly integrated and connected spaces

## Eikon Exé. A single platform.

Various styles

Eikon Exé

with Vintage controls

with Flat controls

with Flat controls

Matching socket outlets

Socket outlets