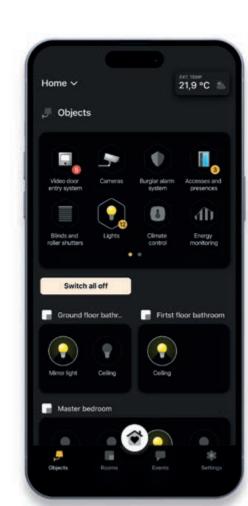

## Integrated automation systems.

By-me Plus is highly customizable, focused on comfort and energy efficiency, it enables the user to control and perform the integrated management system of the home.

#### The whole house under control

Via touch screen, with the app Vimar View or naturally with your voice.

#### Responsible energy management

Reduce consumption to avoid blackouts and manage energy produced by photovoltaic panels.

rooms.

Access control

The transponder card, also used

for turning on the courtesy lights and climate control, allows only authorized people to access the