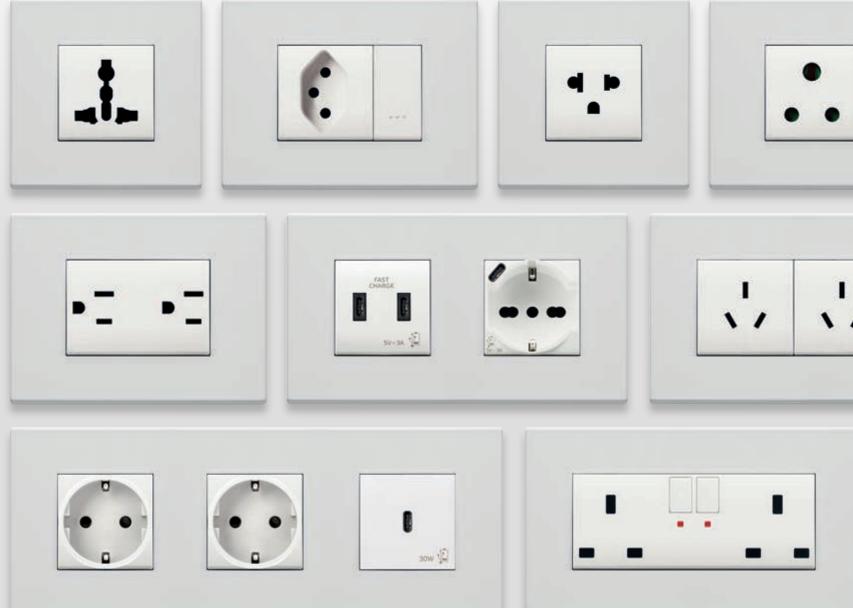

## A limitless choice of standards, modules and installation types. Unique in its versatility.

We assess together the exclusive possibility of bespoke finishes and countless function combinations. Thanks to the broad range of socket outlets and controls in compliance with the main international standards and also to modularity and installation versatility enable the creation of tailored systems.

# More than 200 functions to choose from international standards, modular and versatile solutions