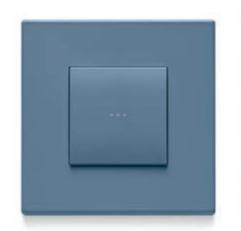

## Traditional

Pure essence of form and material. Slim profiles to emphasise the design. Precious materials and choice finishes that embrace squared corners and striking silhouettes for a cover plate that blends in seamlessly in any setting, creating an original look every single time.

Flat

The squared, flat shape of the controls affords a pleasant effect flush with the surface to emphasise the textured appeal of the cover plate. When teamed with the respective Eikon Exé cover plate, they generate an elegant Total Look with simple silhouettes and clean-cut geometries.