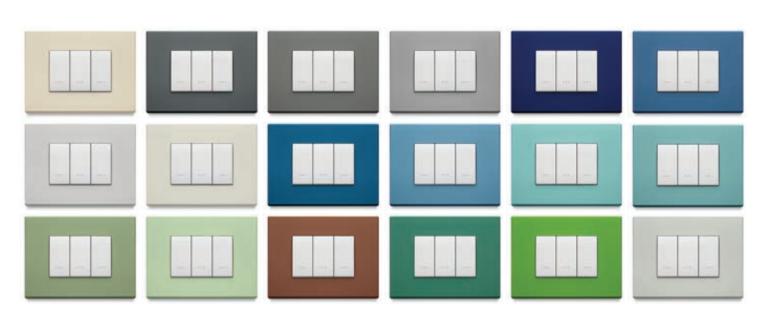

## More colour for your living spaces.

More than 200 shades of cover plates and buttons

For high-end projects we decide together the colour of lighting devices. In addition to the existing range of colours in the catalogue, with Eikon Exé series in metal, you can choose to paint the cover plate in a special RAL K7 specification. We decide together the possibility of painting controls and functions in colour as the cover plate, to create the effect which best suits the style of the facility and add further value to the architectural project.

## A versatile system.

Modular design to suit the needs for your international projects

Easy to match the style to accommodate various installation requirements for home or hospitality applications. Our cover plate offering is distinguished by total versatility in terms of both modular design and installation; for example, match round sockets with the functions and style of the Eikon Exé range for a distinctive effect and simplifying everyday gestures.

From two, three and four modules, through to seven modules to optimize several devices within a single cover plate offering superior styling value. For your international projects, we offer cover plates with between 1 and 21 modules and multi-module cover plates for both vertical and horizontal installation, to design bespoke systems and manage energy in complete safety according to the different international specifications.