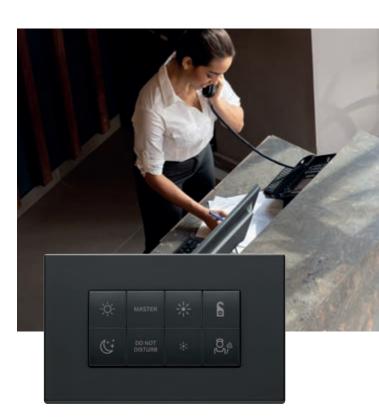

## Intelligent and integrated technology.

Connected solutions, expandable over time

High-tech solutions, both wired and connected, to control a wiring system using the interfaces on your smartphone, or voice controls. We design home and building automation systems with international protocols and standards, which are integrated with video door entry, burglar alarm and CCTV systems. They can be easily integrated with other building management systems.

## Integrated automation systems.

By-me Plus is highly customizable, focused on comfort and energy efficiency, it enables the user to control and perform the integrated management system of the home.

Customized scenarios can be recalled from a single