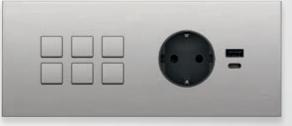

## Eikon Exé. A single platform.

Various styles

Eikon Exé

with Vintage controls

with Flat controls

with Flat controls

Matching socket outlets

Socket outlets

Customised socket outlets