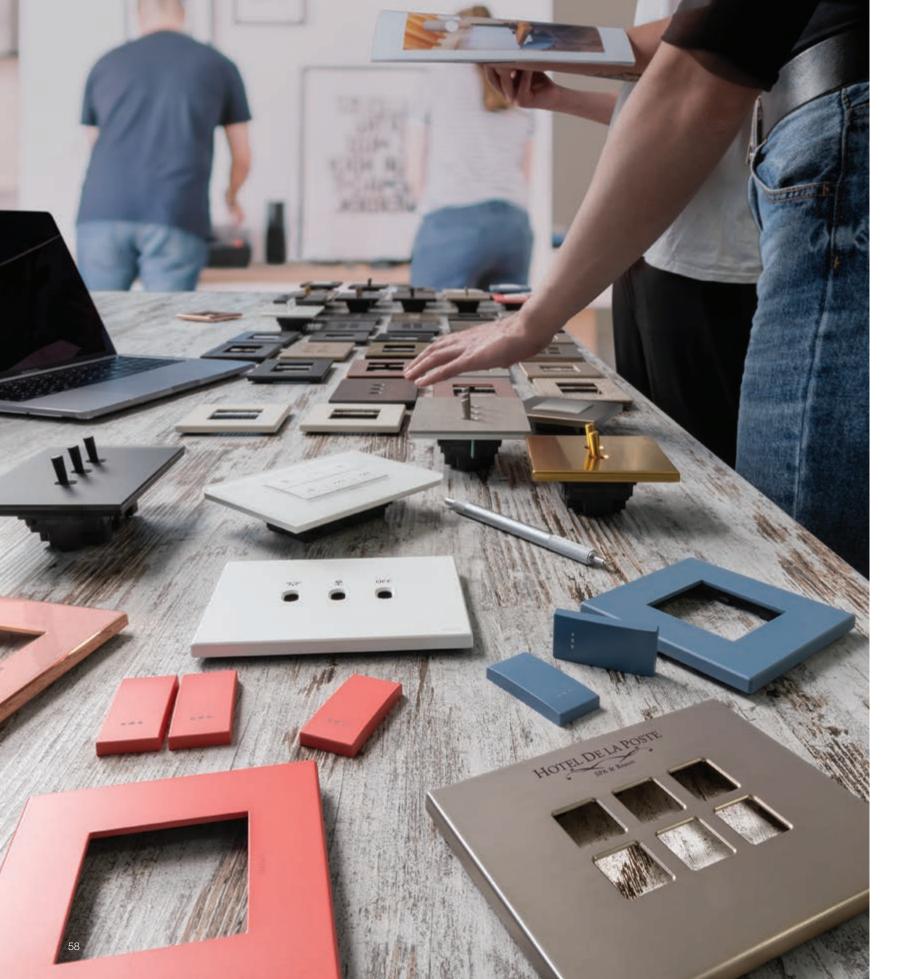

## The value of details.

Make your wiring system unique. Exclusive possibilities.

#### Customize cover and controls

- > Choose the colour of the cover plate
- > Match the colour of the button

#### Choose from our special finishes

> Decide on your finish

#### Personalize and make it yours

- > Engrave your logo
- > Customise your controls