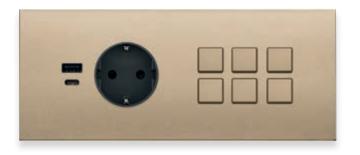

## A limitless choice of standards, modules and installation types. Unique in its versatility.

We assess together the exclusive possibility of bespoke finishes and countless function combinations. Thanks to the broad range of socket outlets and controls in compliance with the main international standards and also to modularity and installation versatility enable the creation of tailored systems.

## A versatile system.

Modular design to suit the needs for your international projects

Easy to match the style to accommodate various installation requirements for home or hospitality applications. Our cover plate offering is distinguished by total versatility in terms of both modular design and installation; for example, match round sockets with the functions and style of the Eikon Exé range for a distinctive effect and simplifying everyday gestures.

From two, three and four modules, through to seven modules to optimize several devices within a single cover plate offering superior styling value. For your international projects, we offer cover plates with between 1 and 21 modules and multi-module cover plates for both vertical and horizontal installation, to design bespoke systems and manage energy in complete safety according to the different international specifications.