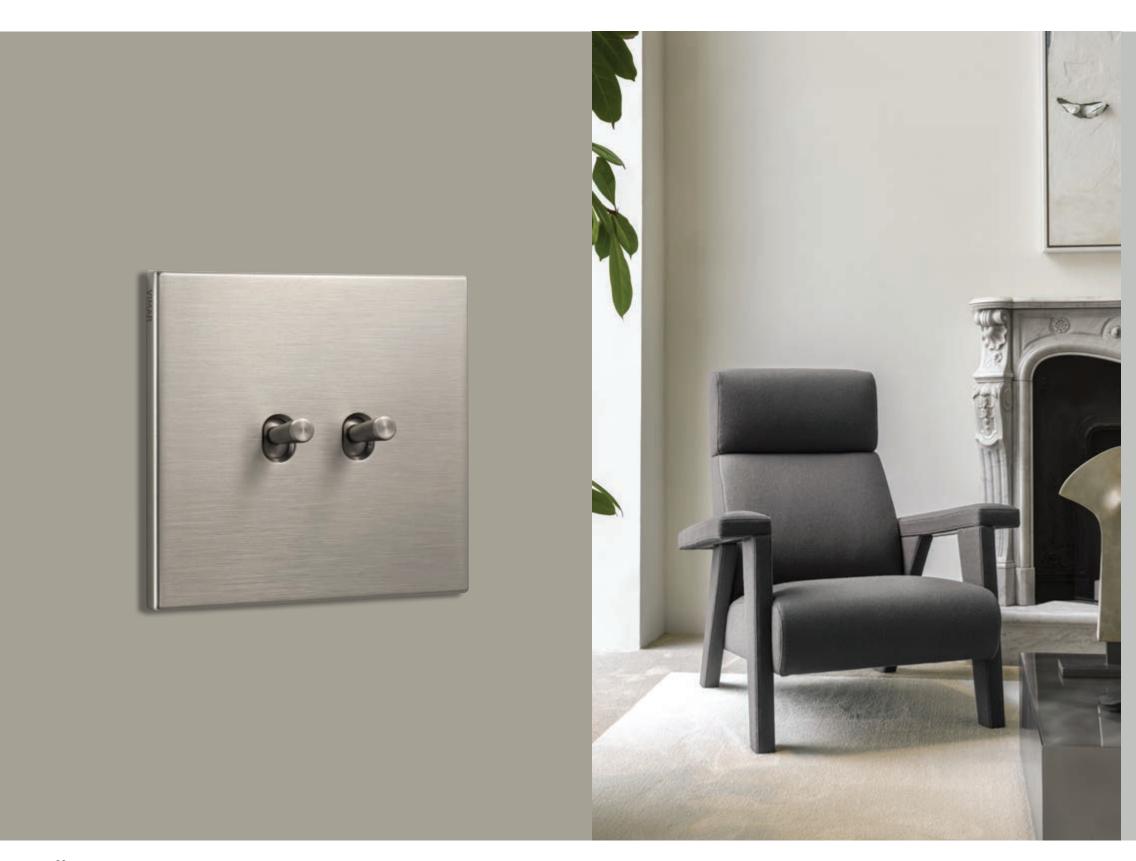

## Total Look metals

Styling continuity and discrete tones for total immersion. Striking simplicity in three timeless shades.

## Brushed metals

Sophisticated finishes embellish a simple charm. The tactile nature of the material is enhanced by a delicate finish on the surfaces in three versions.

## Polished metals

Shiny glints to brighten up the environments. The gaze loses itself in an alluring shiny surface.

with Vintage controls

with **Flat** controls

with **Tondo** controls

81 Nickel

83 Black Chrome