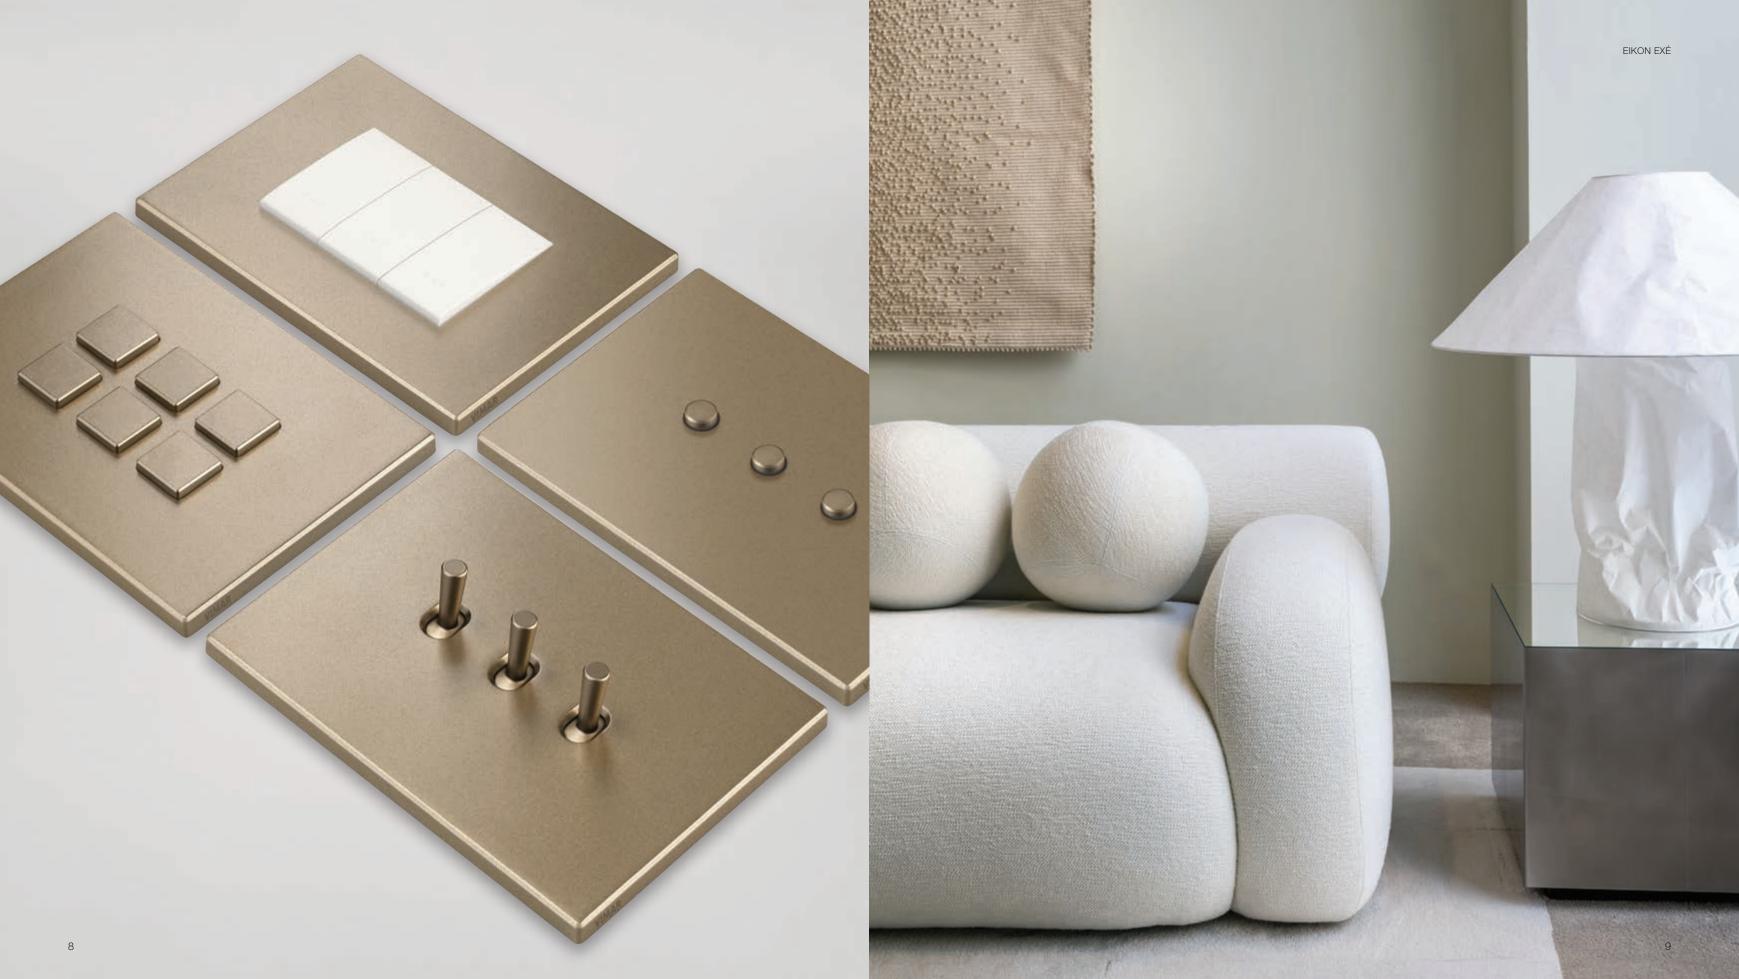

## Eikon Exé.

Bespoke quality and advanced technology

It has been designed to provide specific solutions: contemporary palettes, chosen to suit all combinations. Unusual materials are crafted with the know-how of our artisans or with state-of-the-art yet sustainable technologies.

## A limitless choice of standards, modules and installation types. Unique in its versatility.

We assess together the exclusive possibility of bespoke finishes and countless function combinations. Thanks to the broad range of socket outlets and controls in compliance with the main international standards and also to modularity and installation versatility enable the creation of tailored systems.