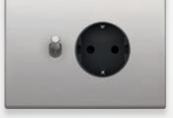

## Eikon Exé. A single platform.

Various styles

Eikon Exé

with Vintage controls

with Flat controls

with Flat controls

Matching socket outlets

Socket outlets

Customised socket outlets