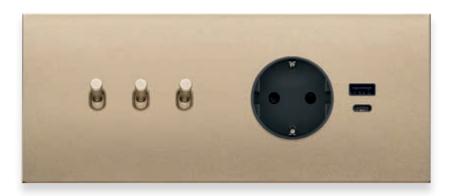

## A limitless choice of standards, modules and installation types. Unique in its versatility.

We assess together the exclusive possibility of bespoke finishes and countless function combinations. Thanks to the broad range of socket outlets and controls in compliance with the main international standards and also to modularity and installation versatility enable the creation of tailored systems.

## A versatile system.

Modular design to suit the needs for your international projects

Easy to match the style to accommodate various installation requirements for home or hospitality applications. Our cover plate offering is distinguished by total versatility in terms of both modular design and installation; for example, match round sockets with the functions and style of the Eikon Exé range for a distinctive effect and simplifying everyday gestures.

From two, three and four modules, through to seven modules to optimize several devices within a single cover plate offering superior styling value. For your international projects, we offer cover plates with between 1 and 21 modules and multi-module cover plates for both vertical and horizontal installation, to design bespoke systems and manage energy in complete safety according to the different international specifications.