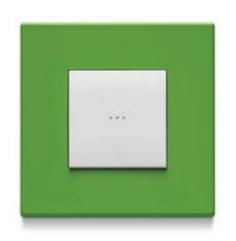

## Traditional

Pure essence of form and material. Slim profiles to emphasise the design. Precious materials and choice finishes that embrace squared corners and striking silhouettes for a cover plate that blends in seamlessly in any setting, creating an original look every single time.

Flat

The squared, flat shape of the controls affords a pleasant effect flush with the surface to emphasise the textured appeal of the cover plate. When teamed with the respective Eikon Exé cover plate, they generate an elegant Total Look with simple silhouettes and clean-cut geometries.