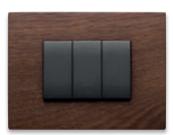

Flat

The squared, flat shape of the controls affords a pleasant effect flush with the surface to emphasise the textured appeal of the cover plate. When teamed with the respective Eikon Exé cover plate, they generate an elegant Total Look with simple silhouettes and clean-cut geometries.

Blending in seamless with the architectural design. With flush mounting installation it's perfectly aligned with the wall without protruding in any way, thereby achieving an even more clean-cut look capable of enhancing the value of any environment.