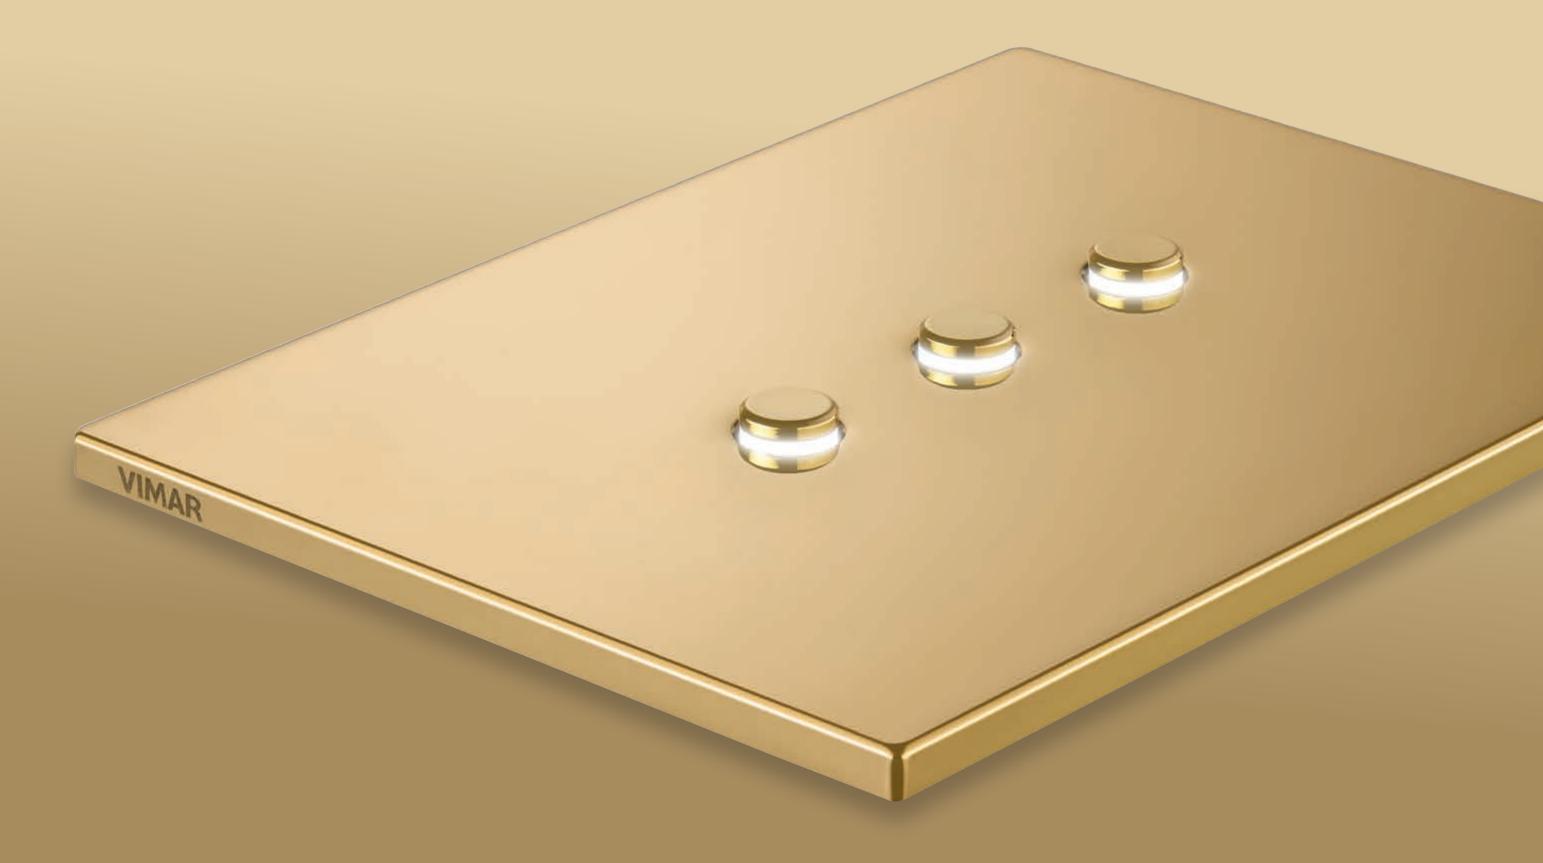

## Exclusive metals

Sophisticated finishes embellish the surface thanks to the elegance of satin-finishes and the irregular hues.

88 Satin Gold

with Vintage controls

88 Satin Gold

with Flat controls

88 Satin Gold

Satin Gold

## Special finishes in metals

Sophisticated finishes embellish a simple surface unveilling trendy charm. All eyes are drawn to this seductive gleaming surface. The elegance of gold, brilliant accents to add brightness to any setting. The special appeal of pink gold, the latest fashion trend. The irregular hues of bronze to mirror the refinement of the surroundings.