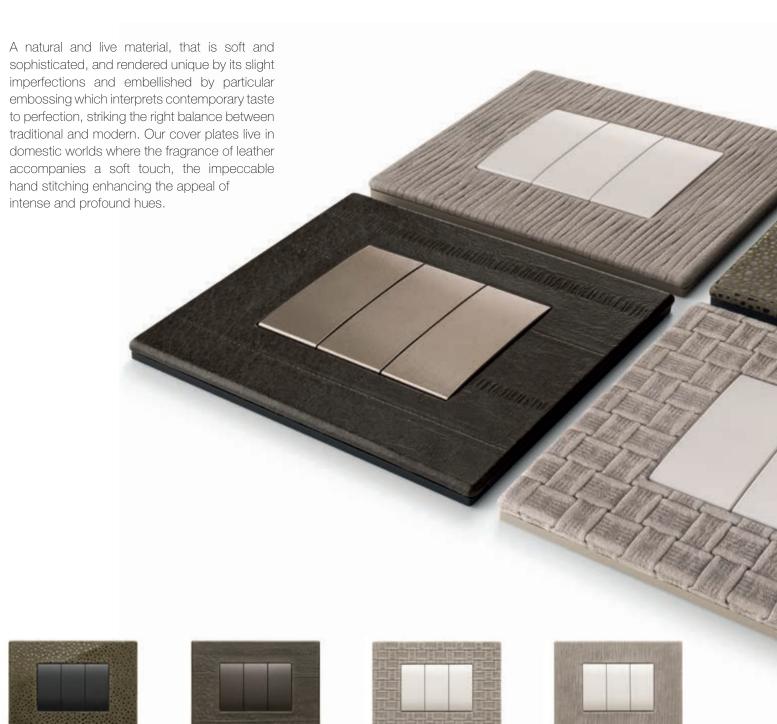

## Leather

Classic tones with a highly tactile appeal. A soft and sophisticated material rendered unique by its slight imperfections.

31 Oak

32 American Walnut

33 Eucalyptus

21 Savannah

22 Steppe

23 Black Forest

## Technological precision and craftsmanship.

Process quality and workmanship

Prestigious materials and finishes treated with a scrupulous machining process, carried out with painstaking care for every detail: from stone and metal machining, to the saddling of the bespoke die-cut leather, and the creation of the glass lighting device.