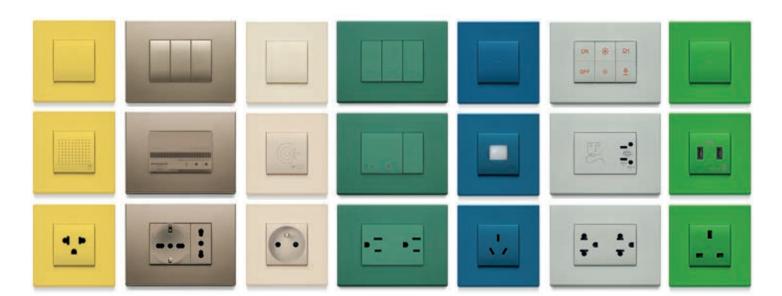

## A limitless choice of standards, modules and installation types. Unique in its versatility.

We assess together the exclusive possibility of bespoke finishes and countless function combinations. Thanks to the broad range of socket outlets and controls in compliance with the main international standards and also to modularity and installation versatility enable the creation of tailored systems.

# More than 200 functions to choose from international standards, modular and versatile solutions

## A versatile system.

Modular design to suit the needs for your international projects

Easy to match the style to accommodate various installation requirements for home or hospitality applications. Our cover plate offering is distinguished by total versatility in terms of both modular design and installation; for example, match round sockets with the functions and style of the Eikon Exé range for a distinctive effect and simplifying everyday gestures.

From two, three and four modules, through to seven modules to optimize several devices within a single cover plate offering superior styling value. For your international projects, we offer cover plates with between 1 and 21 modules and multi-module cover plates for both vertical and horizontal installation, to design bespoke systems and manage energy in complete safety according to the different international specifications.