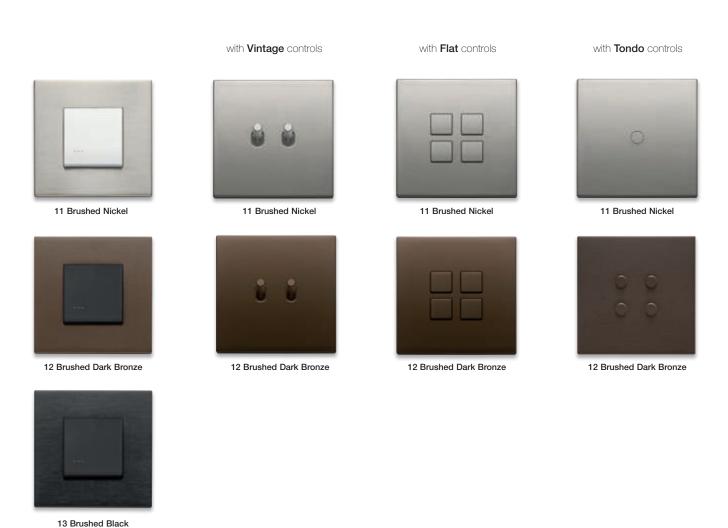

Traditional

Vintage

Tondo

## Traditional

Pure essence of form and material. Slim profiles to emphasise the design. Precious materials and choice finishes that embrace squared corners and striking silhouettes for a cover plate that blends in seamlessly in any setting, creating an original look every single time.

## Tondo

Elegant and discreet. The base of the control is backlit, creating a very distinctive halo between the button and the plate. The buttons are different depending on whether a traditional or home automation wiring system is used, in order to have an optimized look depending on the device.

## Vintage

The mesmerising silhouettes of the past have been restyled with a modern twist to give settings an exclusive, slightly retro style. They offer perfectly matching styling, sophisticated yet at the same time pure and linear, between the controls and the Eikon Exé cover plate in the same finish.

Flat

The squared, flat shape of the controls affords a pleasant effect flush with the surface to emphasise the textured appeal of the cover plate. When teamed with the respective Eikon Exé cover plate, they generate an elegant Total Look with simple silhouettes and clean-cut geometries.

Blending in seamless with the architectural design. With flush mounting installation it's perfectly aligned with the wall without protruding in any way, thereby achieving an even more clean-cut look capable of enhancing the value of any environment.