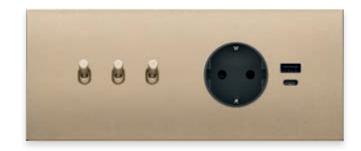

## A limitless choice of standards, modules and installation types. Unique in its versatility.

We assess together the exclusive possibility of bespoke finishes and countless function combinations. Thanks to the broad range of socket outlets and controls in compliance with the main international standards and also to modularity and installation versatility enable the creation of tailored systems.

## A versatile system.

Modular design to suit the needs for your international projects

Easy to match the style to accommodate various installation requirements for home or hospitality applications. Our cover plate offering is distinguished by total versatility in terms of both modular design and installation; for example, match round sockets with the functions and style of the Eikon Exé range for a distinctive effect and simplifying everyday gestures.

From two, three and four modules, through to seven modules to optimize several devices within a single cover plate offering superior styling value. For your international projects, we offer cover plates with between 1 and 21 modules and multi-module cover plates for both vertical and horizontal installation, to design bespoke systems and manage energy in complete safety according to the different international specifications.