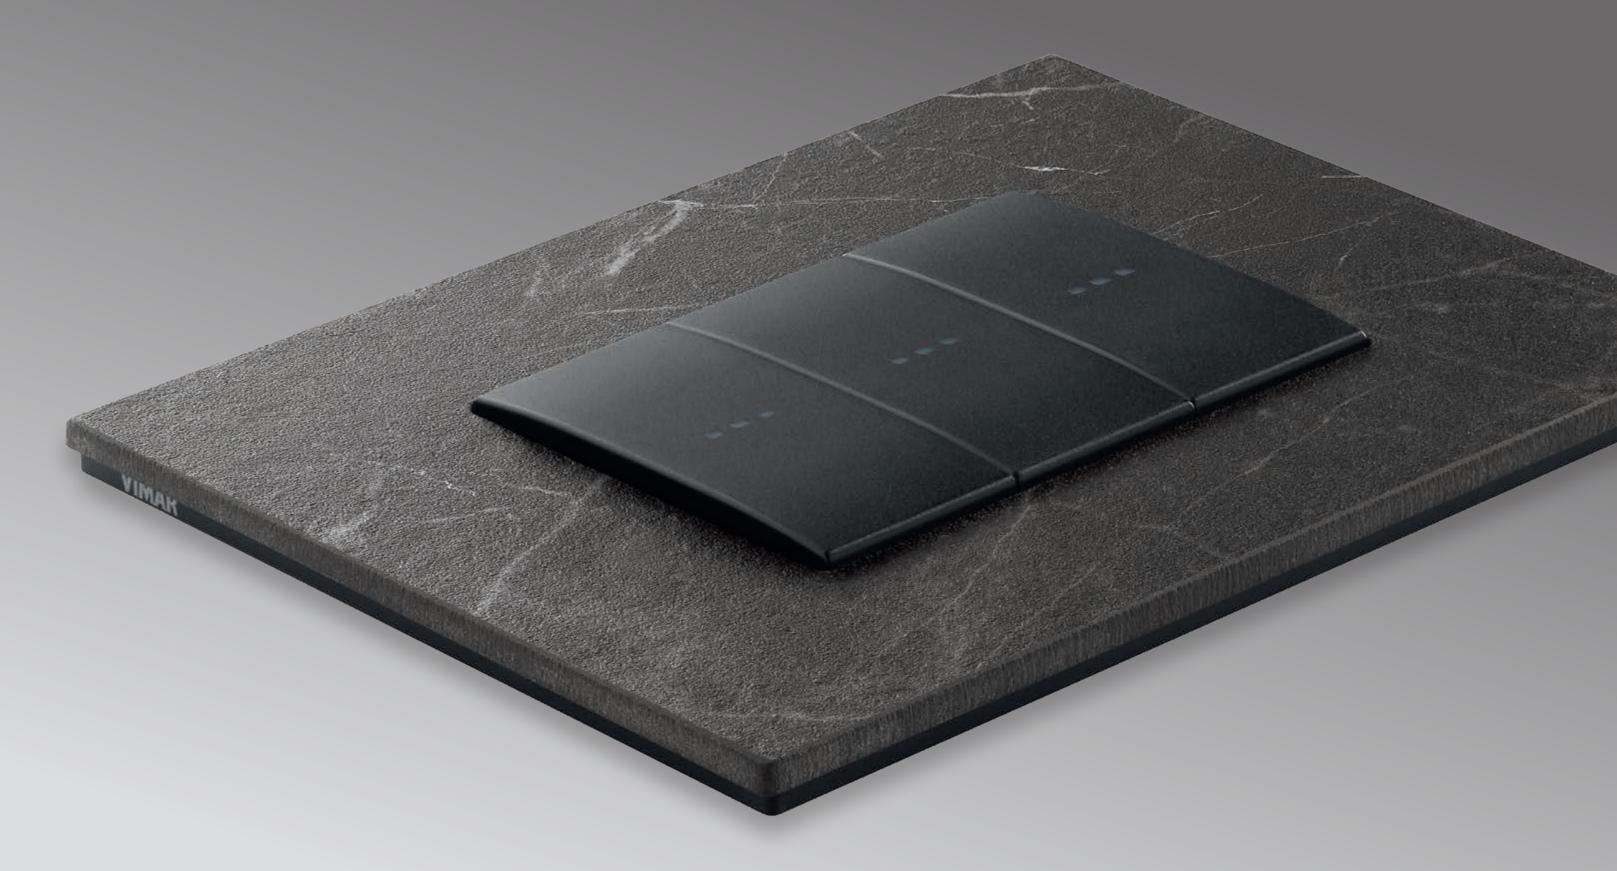

## Marbled stoneware

Textured strength of marble, featuring elegant irregularities and typical vein patterns. The ultimate quality for a material that recalls the most exclusive stones.

51 White Calacatta

52 Coffee Brown

53 Black Marquiña