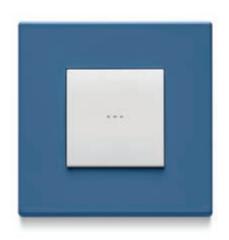

## Traditional

Pure essence of form and material. Slim profiles to emphasise the design. Precious materials and choice finishes that embrace squared corners and striking silhouettes for a cover plate that blends in seamlessly in any setting, creating an original look every single time.

Flat

The squared, flat shape of the controls affords a pleasant effect flush with the surface to emphasise the textured appeal of the cover plate. When teamed with the respective Eikon Exé cover plate, they generate an elegant Total Look with simple silhouettes and clean-cut geometries.