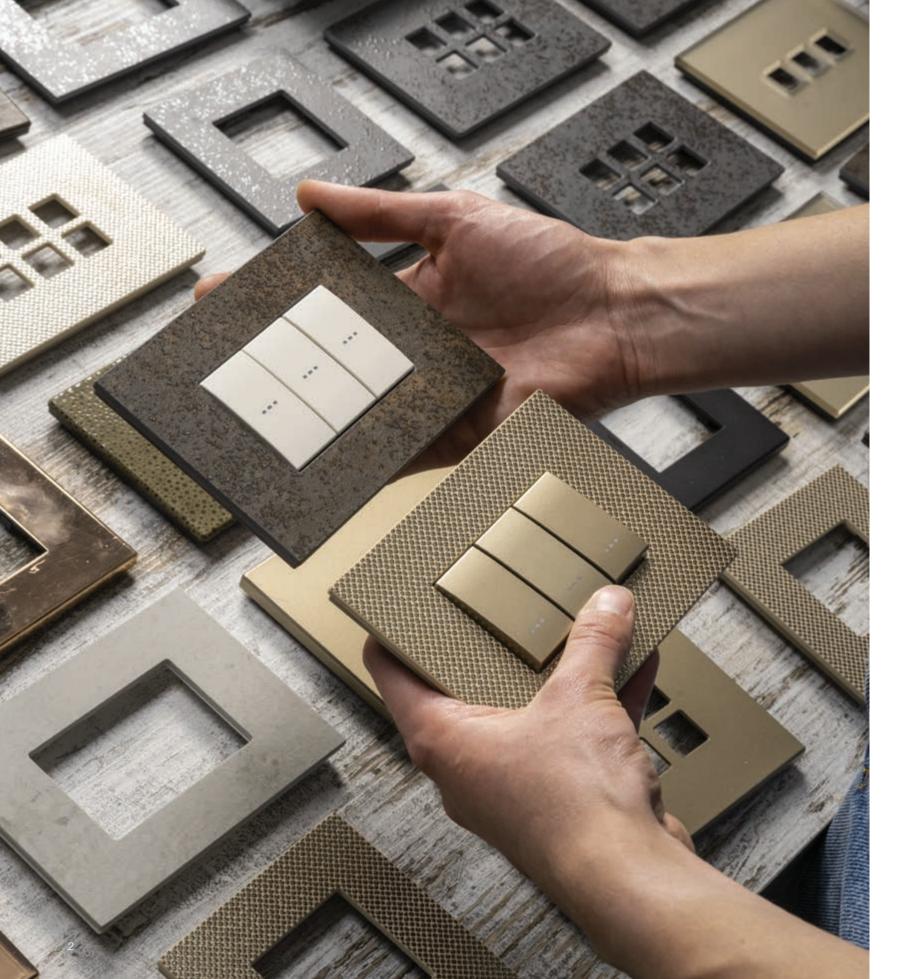

Flat

The squared, flat shape of the controls affords a pleasant effect flush with the surface to emphasise the textured appeal of the cover plate. When teamed with the respective Eikon Exé cover plate, they generate an elegant Total Look with simple silhouettes and clean-cut geometries.

Blending in seamless with the architectural design. With flush mounting installation it's perfectly aligned with the wall without protruding in any way, thereby achieving an even more clean-cut look capable of enhancing the value of any environment.

## Total Look metals

Styling continuity and discrete tones for total immersion. Striking simplicity in three timeless shades.