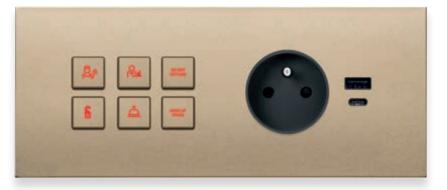

#### Hospitality. Added value to your identity.

To enhance the identity of the accommodation facility, all cover plates can be engraved with a logo provided by the customer. Laser technology allows you to reproduce any symbol associated accurately with the command, for a long-lasting result.

Buttons and controls can be customised according to the chosen function. Laser technology makes it possible to replicate any symbol accurately, choosing from an extensive gallery of pictograms that identify the most widespread functions. Thanks to RGB technology, customers can also choose the colour of the backlighting.