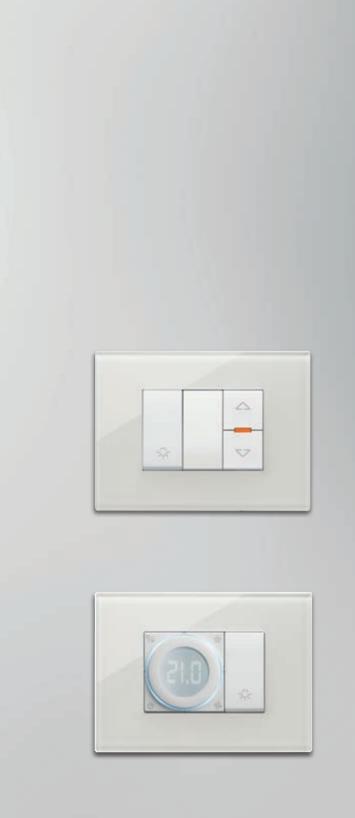

#### With just one touch, your favorite scenarios

Up to 64 devices can be connected to manage lights, adjust lighting thanks to the connected dimmers; control motorized shutters and curtains; manage energy consumption, climate and scenarios, even remotely.