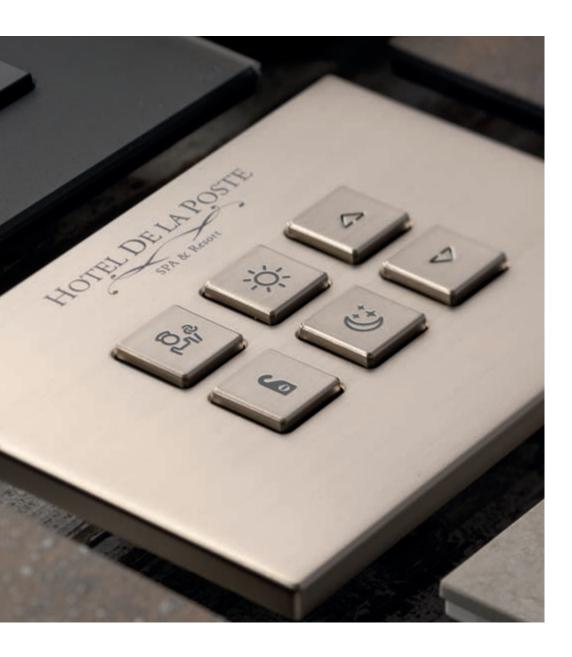

#### Hospitality. Added value to your identity.

To enhance the identity of the accommodation facility, all cover plates can be engraved with a logo provided by the customer. Laser technology allows you to reproduce any symbol associated accurately with the command, for a long-lasting result.

Buttons and controls can be customised according to the chosen function. Laser technology makes it possible to replicate any symbol accurately, choosing from an extensive gallery of pictograms that identify the most widespread functions. Thanks to RGB technology, customers can also choose the colour of the backlighting.