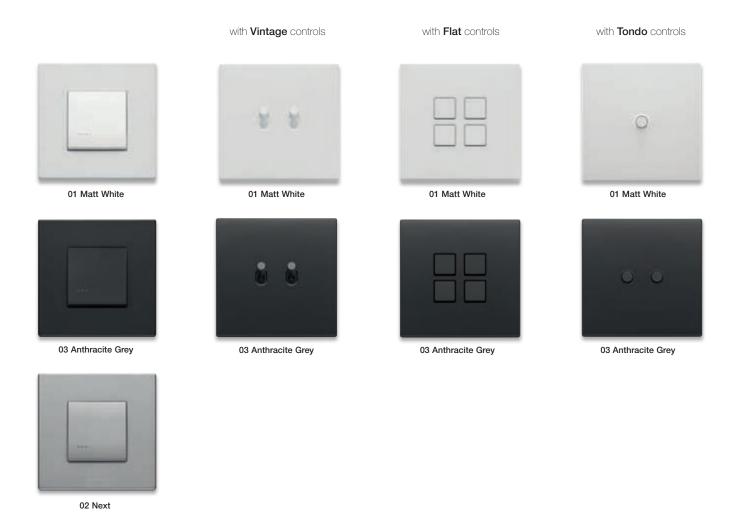

## Traditional

Pure essence of form and material. Slim profiles to emphasise the design. Precious materials and choice finishes that embrace squared corners and striking silhouettes for a cover plate that blends in seamlessly in any setting, creating an original look every single time.

## Tondo

Elegant and discreet. The base of the control is backlit, creating a very distinctive halo between the button and the plate. The buttons are different depending on whether a traditional or home automation wiring system is used, in order to have an optimized look depending on the device.

## Vintage

The mesmerising silhouettes of the past have been restyled with a modern twist to give settings an exclusive, slightly retro style. They offer perfectly matching styling, sophisticated yet at the same time pure and linear, between the controls and the Eikon Exé cover plate in the same finish.

Flat

The squared, flat shape of the controls affords a pleasant effect flush with the surface to emphasise the textured appeal of the cover plate. When teamed with the respective Eikon Exé cover plate, they generate an elegant Total Look with simple silhouettes and clean-cut geometries.