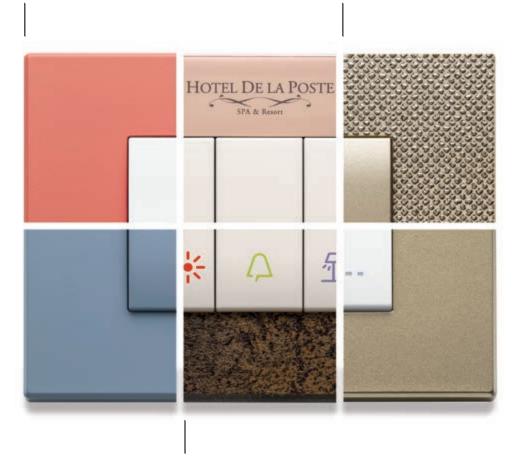

#### Hospitality. Added value to your identity.

To enhance the identity of the accommodation facility, all cover plates can be engraved with a logo provided by the customer. Laser technology allows you to reproduce any symbol associated accurately with the command, for a long-lasting result.

Buttons and controls can be customised according to the chosen function. Laser technology makes it possible to replicate any symbol accurately, choosing from an extensive gallery of pictograms that identify the most widespread functions. Thanks to RGB technology, customers can also choose the colour of the backlighting.