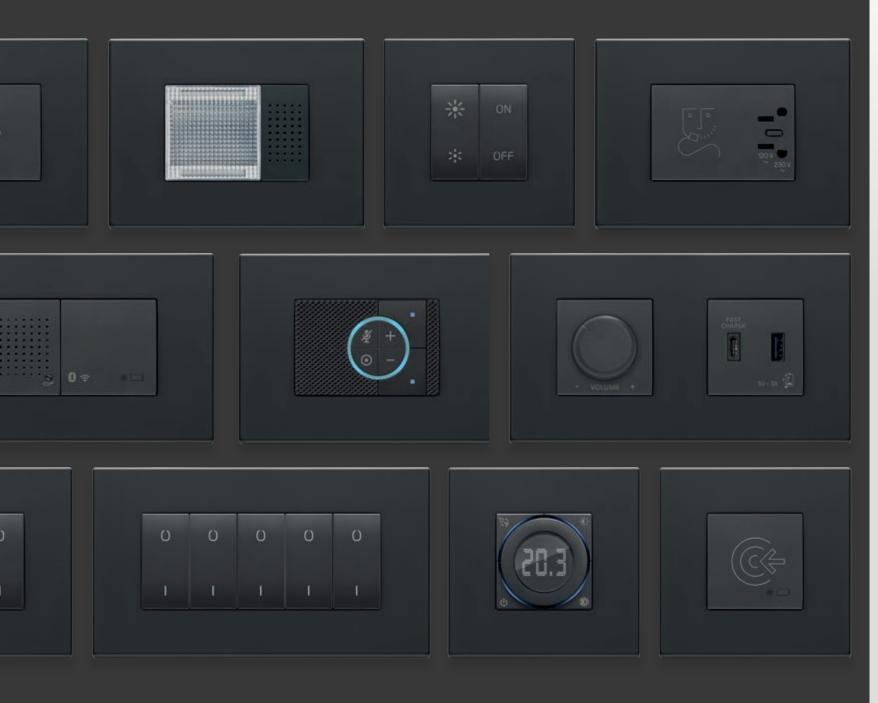

## Intelligent and integrated technology.

Connected solutions, expandable over time

High-tech solutions, both wired and connected, to control a wiring system using the interfaces on your smartphone, or voice controls. We design home and building automation systems with international protocols and standards, which are integrated with video door entry, burglar alarm and CCTV systems. They can be easily integrated with other building management systems.

Apple Homekit Smartinings

**Energy Efficiency** 

Safety&Security

Integration

## VIEW IoT smart life

## Integrated automation systems.

By-me Plus is highly customizable, focused on comfort and energy efficiency, it enables the user to control and perform the integrated management system of the home.

#### The whole house under control

Via touch screen, with the app Vimar View or naturally with your voice.

#### Responsible energy management

Reduce consumption to avoid blackouts and manage energy produced by photovoltaic panels.

rooms.

Access control

The transponder card, also used

for turning on the courtesy lights and climate control, allows only authorized people to access the