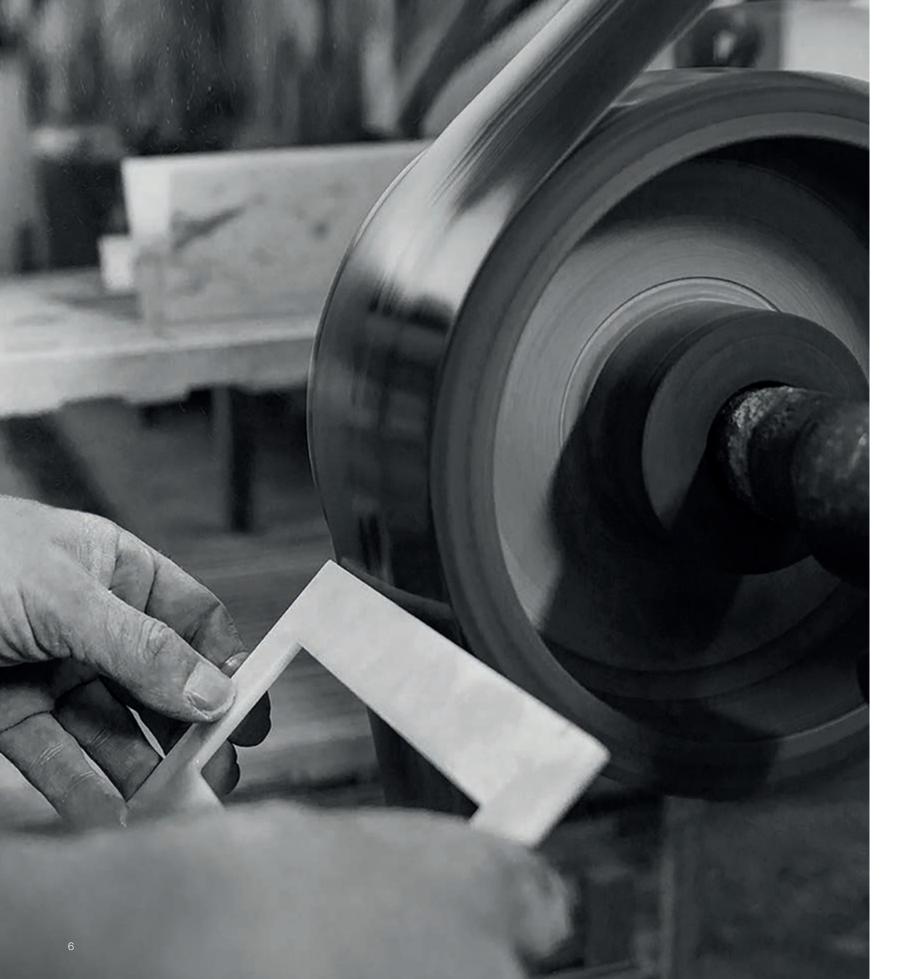

## Technological precision and craftsmanship.

Process quality and workmanship

Prestigious materials and finishes treated with a scrupulous machining process, carried out with painstaking care for every detail: from stone and metal machining, to the saddling of the bespoke die-cut leather, and the creation of the glass lighting device.