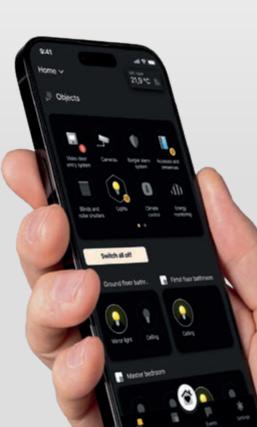

#### The whole house under control

Via touch screen, with the app Vimar View or naturally with your voice.

#### With just one touch, your favorite scenarios

Up to 64 devices can be connected to manage lights, adjust lighting thanks to the connected dimmers; control motorized shutters and curtains; manage energy consumption, climate and scenarios, even remotely.