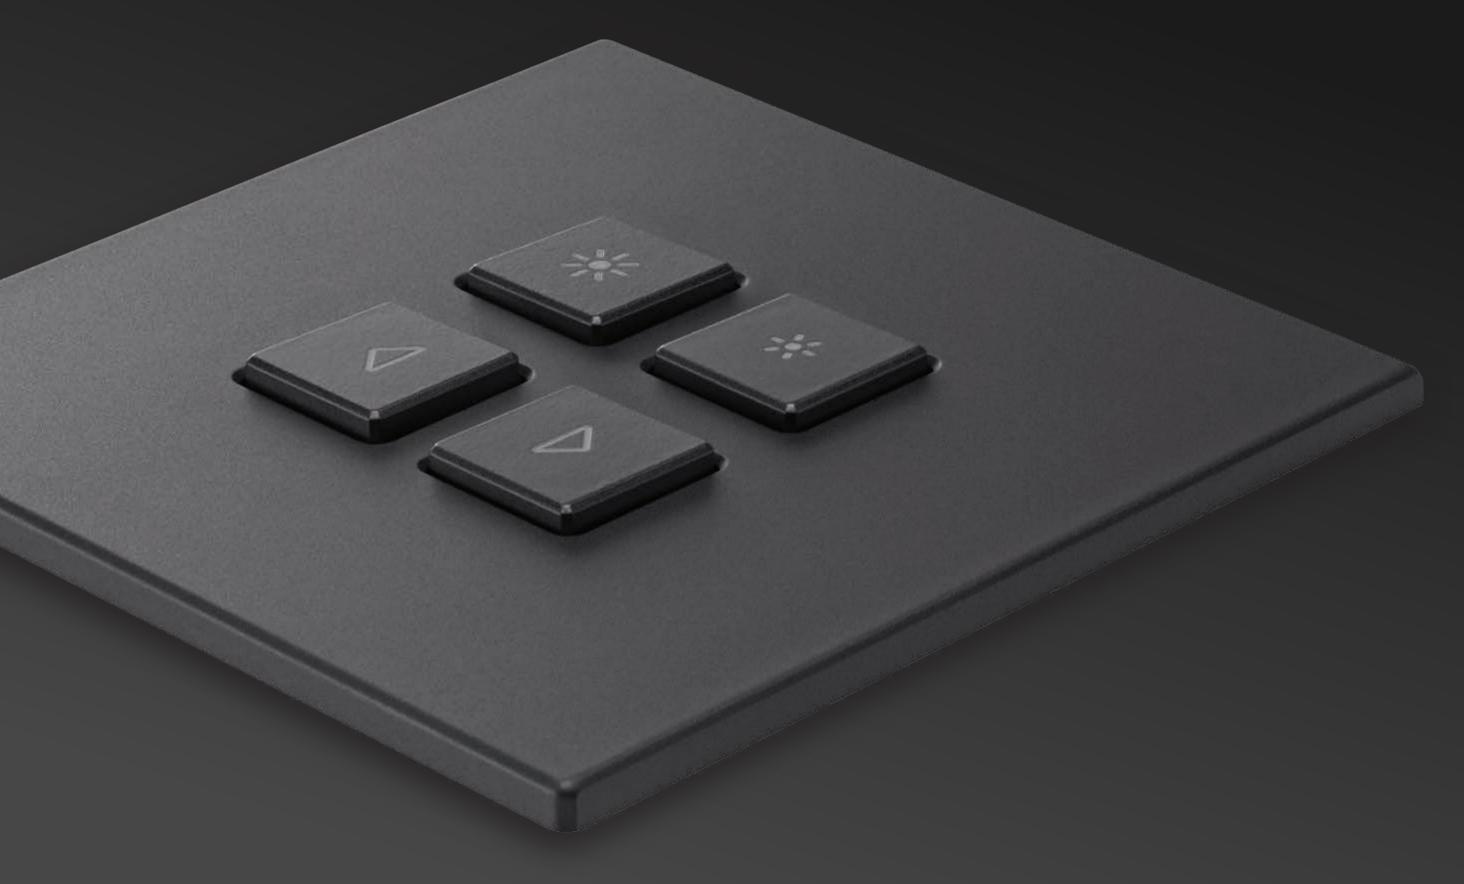

## Traditional

Pure essence of form and material. Slim profiles to emphasise the design. Precious materials and choice finishes that embrace squared corners and striking silhouettes for a cover plate that blends in seamlessly in any setting, creating an original look every single time.

## Tondo

Elegant and discreet. The base of the control is backlit, creating a very distinctive halo between the button and the plate. The buttons are different depending on whether a traditional or home automation wiring system is used, in order to have an optimized look depending on the device.

## Vintage

The mesmerising silhouettes of the past have been restyled with a modern twist to give settings an exclusive, slightly retro style. They offer perfectly matching styling, sophisticated yet at the same time pure and linear, between the controls and the Eikon Exé cover plate in the same finish.

Flat

The squared, flat shape of the controls affords a pleasant effect flush with the surface to emphasise the textured appeal of the cover plate. When teamed with the respective Eikon Exé cover plate, they generate an elegant Total Look with simple silhouettes and clean-cut geometries.