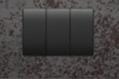

Flat

The squared, flat shape of the controls affords a pleasant effect flush with the surface to emphasise the textured appeal of the cover plate. When teamed with the respective Eikon Exé cover plate, they generate an elegant Total Look with simple silhouettes and clean-cut geometries.