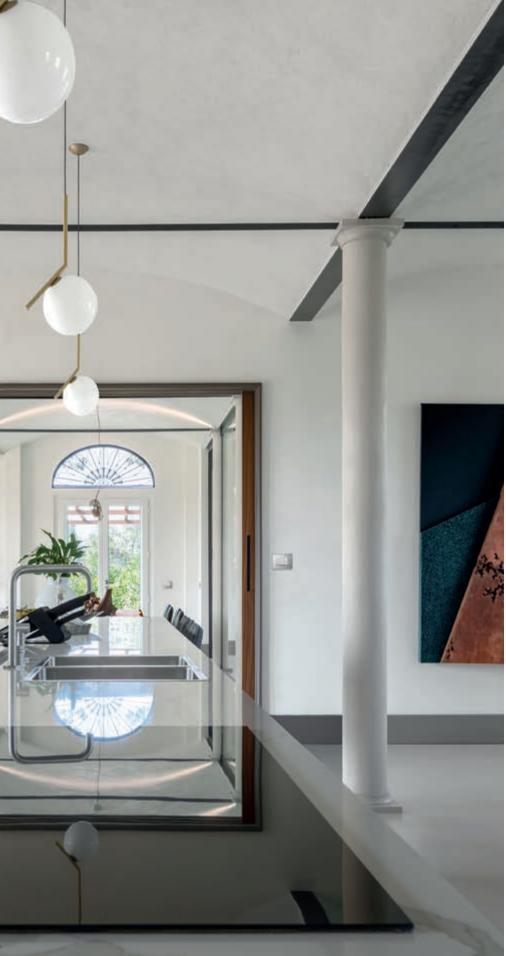

## Eikon Exé.

## Expression of elegance, prestige and sustainability

Impeccable looks and advanced features combine to produce simply extraordinary results. The Eikon Exé wiring series stands out for its design and finishes with high technology solutions devised to evolve side-by-side with lifestyles, making the electrical system unique. It's designed to be sustainable.

## Eikon Exé.

Bespoke quality and advanced technology

It has been designed to provide specific solutions: contemporary palettes, chosen to suit all combinations. Unusual materials are crafted with the know-how of our artisans or with state-of-the-art yet sustainable technologies.

## A limitless choice of standards, modules and installation types. Unique in its versatility.

We assess together the exclusive possibility of bespoke finishes and countless function combinations. Thanks to the broad range of socket outlets and controls in compliance with the main international standards and also to modularity and installation versatility enable the creation of tailored systems.

## Technological precision and craftsmanship.

Process quality and workmanship

Prestigious materials and finishes treated with a scrupulous machining process, carried out with painstaking care for every detail: from stone and metal machining, to the saddling of the bespoke die-cut leather, and the creation of the glass lighting device.