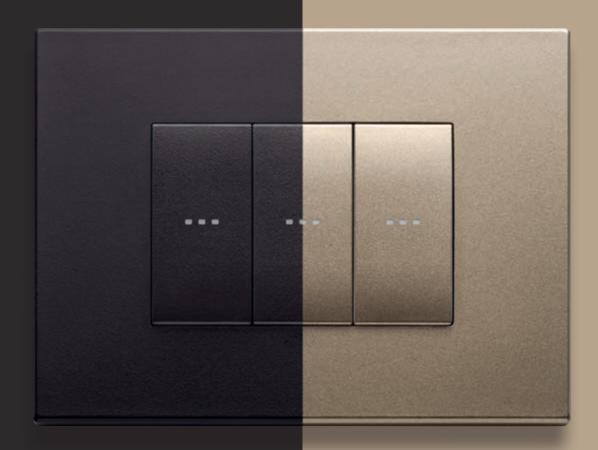

## Tondo

Elegant and discreet. The base of the control is backlit, creating a very distinctive halo between the button and the plate. The buttons are different depending on whether a traditional or home automation wiring system is used, in order to have an optimized look depending on the device.

## Vintage

The mesmerising silhouettes of the past have been restyled with a modern twist to give settings an exclusive, slightly retro style. They offer perfectly matching styling, sophisticated yet at the same time pure and linear, between the controls and the Eikon Exé cover plate in the same finish.

Flat

The squared, flat shape of the controls affords a pleasant effect flush with the surface to emphasise the textured appeal of the cover plate. When teamed with the respective Eikon Exé cover plate, they generate an elegant Total Look with simple silhouettes and clean-cut geometries.