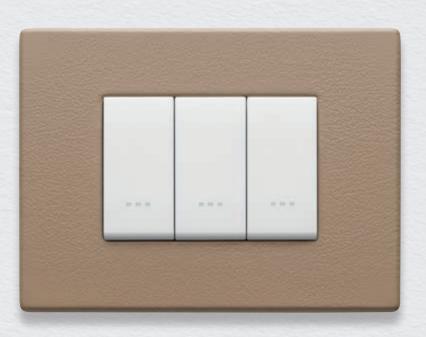

## Leather

Classic tones with a highly tactile appeal. A soft and sophisticated material rendered unique by its slight imperfections.

31 Oak

32 American Walnut

33 Eucalyptus

21 Savannah

22 Steppe

23 Black Forest